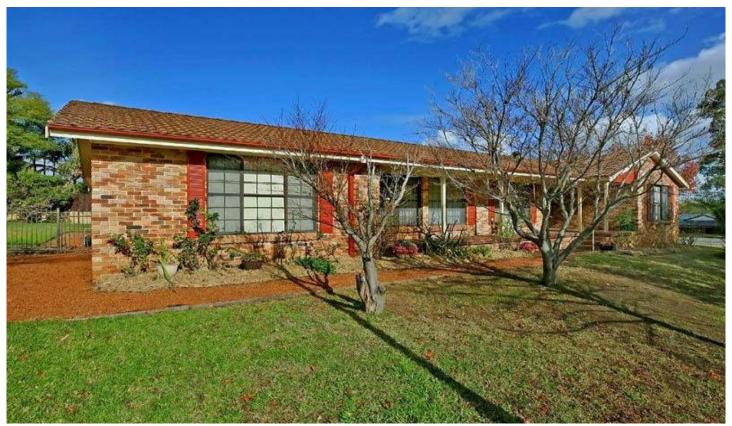

## **CASTLE HILL**

Solid well built oversized home located in the highly sought after Knightsbridge estate. Featuring four good sized bedrooms and three bathrooms. Spacious formal lounge room, separate dining room, meals area + family room adjoining the kitchen. Huge separate rumpus room with bar and polished timber floors.

Other features include; ducted air conditioning and double lock up garage with 1 auto door. Approx 1244m2 block with room for a pool. Well designed floor plan with loads of space.

Sold Date: 3rd July 2009