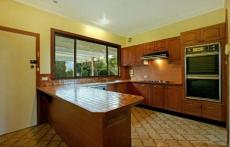

## **CASTLE HILL**

Calling first home buyers, investors, builders & handy people to this older style home with character and charm. Elevated position with views to the south and the Blue Mountains. Boasting high ceilings & spacious living areas consisting of a lounge, dining and a separate rumpus room with an open fire. All 3 bedrooms have built in wardrobes and there is a separate study downstairs, plenty of storage/workshop space and an auto lock up garage. All this on a leafy, block of 904m2 handy to Castle Towers, city bus and local schools. Roll up your sleeves and bring your paint brush.