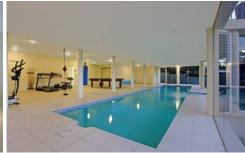

## **BELLA VISTA**

This grand residence offers an immensely spacious layout with the most luxurious of appointments throughout. Superbly positioned on one of the highest points in Bella Vista with views to the Blue Mountains. This substantial 75 sqm full brick home is set on 3 levels with suspended concrete flooring on all levels. The home offers a wealth of space for living and entertaining and would suit the most fastidious buyer. The splendid formal lounge room features a tiled balcony and adjoining dining room. There is a large open plan tiled family and meals room which opens onto a massive tiled alfresco entertainment area with views. Downstairs there is an indoor gas and solar heated swimming pool, 13m x 3m with spa plus gym and rumpus room.