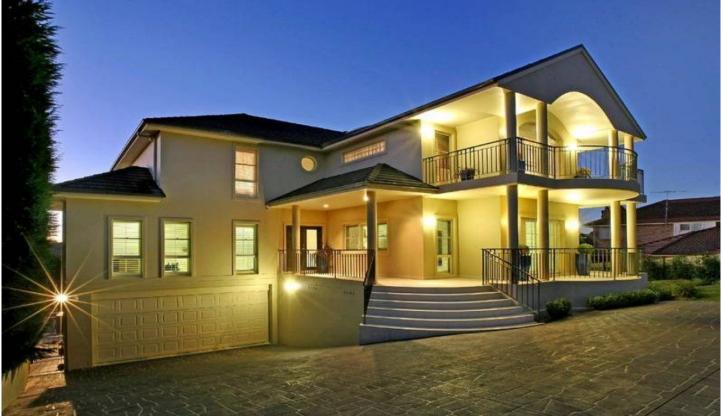

## **BELLA VISTA**

This grand residence offers an immensely spacious layout with the most luxurious of appointments throughout. Superbly positioned on one of the highest points in Bella Vista with views to the Blue Mountains. This substantial 75 sqm full brick home is set on 3 levels with suspended concrete flooring on all levels. The home offers a wealth of space for living and entertaining and would suit the most fastidious buyer. The splendid formal lounge room features a tiled balcony and adjoining dining room. There is a large open plan tiled family and meals room which opens onto a massive tiled alfresco entertainment area with views. Downstairs there is an indoor gas and solar heated swimming pool, 13m x 3m with spa plus gym and rumpus room.

The home includes a total of four king sized bedrooms and a large home office. The master suite incorporates a

4 🕒 4 🖺 2 🖨

Land Size: 821 sqm

View: https://www.gilmour.com.au/sale/nsw/hills/b

ella-vista/residential/house/5619748