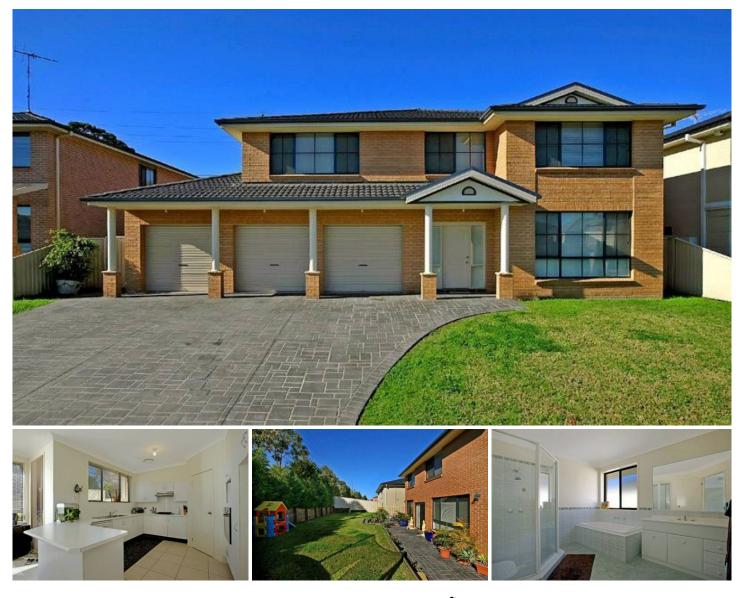

## KELLYVILLE

Modern AllCastle home approx 42 sq.

Only four years young with five bedrooms plus office. Master bedroom features an ensuite and walk-in robe + built-in wardrobes to all bedrooms. Large open plan living with a separate rumpus upstairs. Modern kitchen complimented with stainless steel appliances and gas cooking. Drive-through triple garage, 600sqm block, 9ft ceilings downstairs + ducted air conditioning. Short walk to William Clarke College, Kellyville Plaza and Bernie Mullane Sports complex and sporting fields. Sold Date: 19th August 2009

## 5 🛤 3 🚔 3 🚘

- Building Size : 5 sqm
- Land Size
- : 600 sqm
- View
- : https://www.gilmour.com.au/sale/nsw/hill s/kellyville/residential/house/5619749

Gilmour

**Gilmour Property Agents** 02 9899 3311