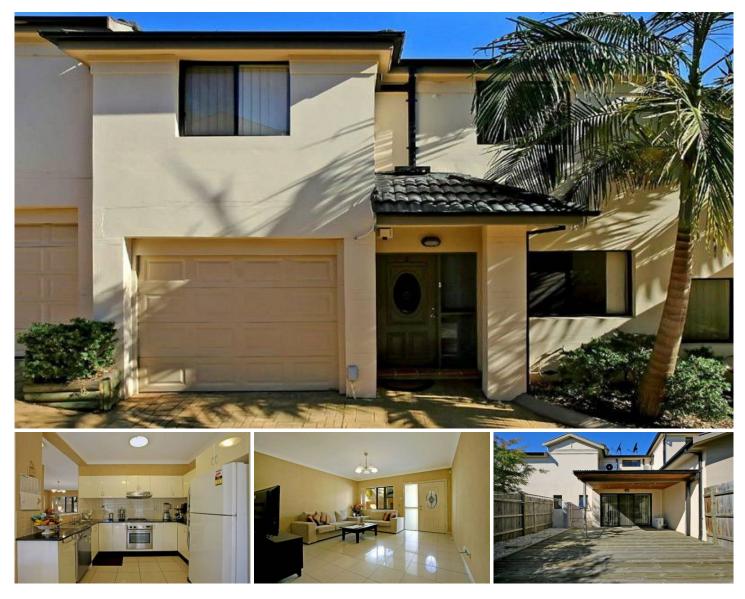

## **CASTLE HILL**

Located in a small complex a short walk to Castle Towers. Solid full brick townhouse with 3 large bedrooms & 2 bathrooms with ensuite to main bedroom. 4 x spilt air conditioning units + private rear yard with timber entertaining deck and a good level grassed yard. Single lock up garage with internal access and automatic door. Well presented with stylish kitchen and bathrooms. This modern townhouse would suit those downsizing or first home buyers.