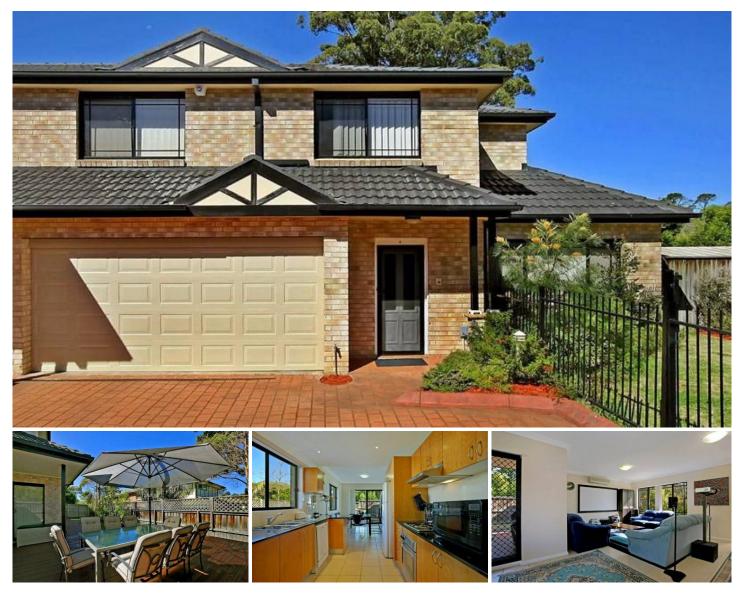

## **BAULKHAM HILLS**

Quality built double brick townhome centrally located in a small quiet complex. Suspended slab construction with three good sized bedrooms and a large ensuite. Stylish kitchen appointed with granite benchtops and stainless steel oven and stovetop. Well designed floor plan with spacious lounge and dining rooms. Large outdoor entertaining deck, separate grassed yard and easy to maintain landscaped gardens. Ducted air conditioning, alarm, 3rd toilet downstairs, double auto garage, large garden shed + low strata fees. Close to Stockland Mall, Castle Towers, TAFE and Express City buses. Sold Date 14th September 2009 3 🛤 2 🚔 2 🚘