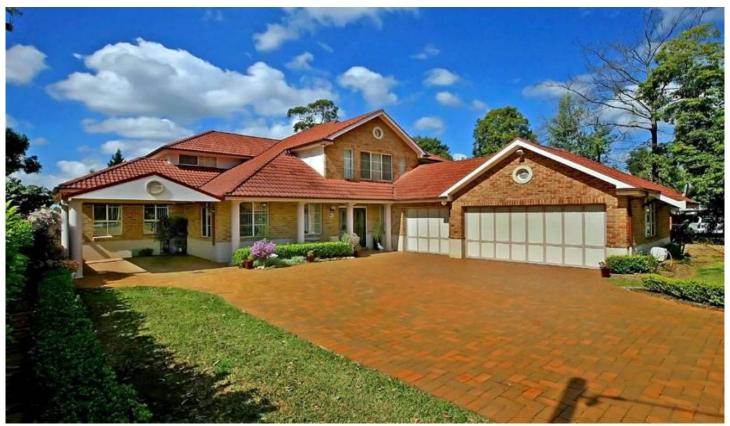

## **CASTLE HILL**

Situated in a quiet cul de sac street, this property enjoys elevated bush views to the rear. Comprising of 5 queen sized bedrooms, two with ensuites one of which is located on the ground floor adjacent to the study. The home features 9ft ceilings throughout and large formal lounge and dining rooms. The timber kitchen is complimented with granite bench tops and generous cupboard and storage space. The huge family/meals room flows off the kitchen and has more than enough room to accommodate the largest family. There is also a separate billiard/rumpus room that overlooks the private rear yard and salt water, solar heated in ground pool. A large enclosed outdoor pitched roof entertaining area compliments the rest of the home. The home flows freely in an open plan design and includes ducted air conditioning, alarm and ducted vacuum. There is plenty of vehicle accommodation with triple garage plus storage and a carport as well.