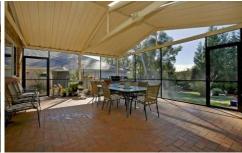

## **CASTLE HILL**

Situated in a quiet cul de sac street, this property enjoys elevated bush views to the rear. Comprising of 5 queen sized bedrooms, two with ensuites one of which is located on the ground floor adjacent to the study. The home features 9ft ceilings throughout and large formal lounge and dining rooms. The timber kitchen is complimented with granite bench tops and generous cupboard and storage space. The huge family/meals room flows off the kitchen and has more than enough room to accommodate the largest family. There is also a separate billiard/rumpus room that overlooks the private rear yard and salt water, solar heated in ground pool. A large enclosed outdoor pitched roof entertaining area compliments the rest of the home. The home flows freely in an open plan design and includes ducted air conditioning, alarm and ducted vacuum. There is plenty of vehicle accommodation with triple garage plus storage and a carport as well.