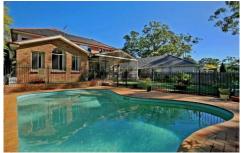

## **CASTLE HILL**

Situated in a quiet cul de sac street, this property enjoys elevated bush views to the rear. Comprising of 5 queen sized bedrooms, two with ensuites one of which is located on the ground floor adjacent to the study. The home features 9ft ceilings throughout and large formal lounge and dining rooms. The timber kitchen is complimented with granite bench tops and generous cupboard and storage space. The huge family/meals room flows off the kitchen and has more than enough room to accommodate the largest family. There is also a separate billiard/rumpus room that overlooks the private rear yard and salt water, solar heated in ground pool. A large enclosed outdoor pitched roof entertaining area compliments the rest of the home. The home flows freely in an open plan design and includes ducted air conditioning, alarm and ducted vacuum. There is plenty of vehicle accommodation with triple garage plus storage and a carport as well.