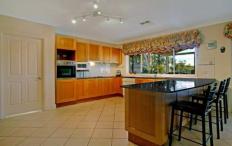

## **CASTLE HILL**

Situated in a quiet cul de sac street, this property enjoys elevated bush views to the rear. Comprising of 5 queen sized bedrooms, two with ensuites one of which is located on the ground floor adjacent to the study. The home features 9ft ceilings throughout and large formal lounge and dining rooms. The timber kitchen is complimented with granite bench tops and generous cupboard and storage space. The huge family/meals room flows off the kitchen and has more than enough room to accommodate the largest family. There is also a separate billiard/rumpus room that overlooks the private rear yard and salt water, solar heated in ground pool. A large enclosed outdoor pitched roof entertaining area compliments the rest of the home. The home flows freely in an open plan design and includes ducted air conditioning, alarm and ducted vacuum. There is plenty of vehicle accommodation with triple garage plus storage and a carport as well.