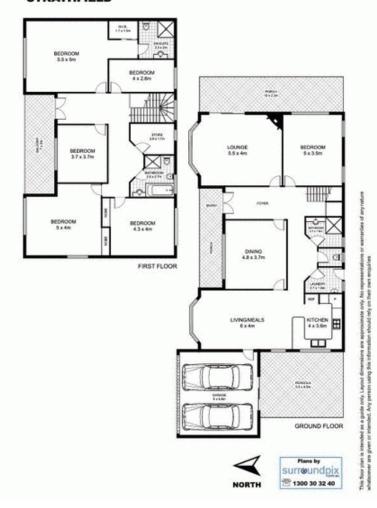

## **STRATHFIELD**

Beautifully presented featuring six bedrooms with one being on the ground floor. Perfect home for the large family or home business operator. Huge lounge and dining rooms with solid timber flooring, timber kitchen appointed with gas cooking and adjoining family meals. Well constructed with full brick downstairs and a concrete basement, air conditioning, ducted vacuum and intercom on a good sized block with a private yard. Walking distance to Strathfield Train Station, bus stop and many private and public schools including Trinity, Meriden and MLC.