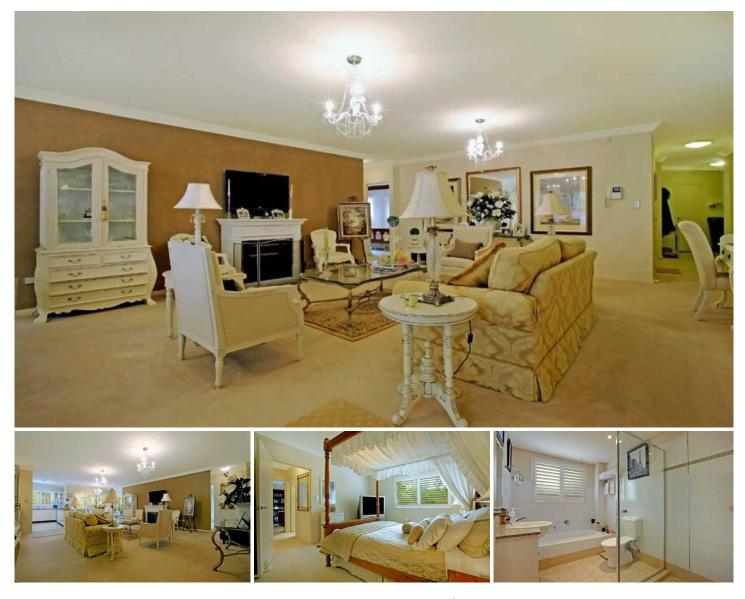

## **CASTLE HILL**

First floor unit located in a well built complex within walking distance to all amenities. 192m2 in total including a relaxing balcony, an oversized double lock up garage and a separate storage room. Spacious open plan living adjacent to the recently renovated polyurethane and granite gourmet kitchen. Two generous bedrooms with built in wardrobes and an ensuite + walk-in robe to the main. There is a separate study which can be converted into a 3rd bedroom with a stud wall or used as a 2nd living area. Plantation shutters give a tropical feel and there is a great outlook from every window. Low maintenance living at its best ... be on holidays at home!!