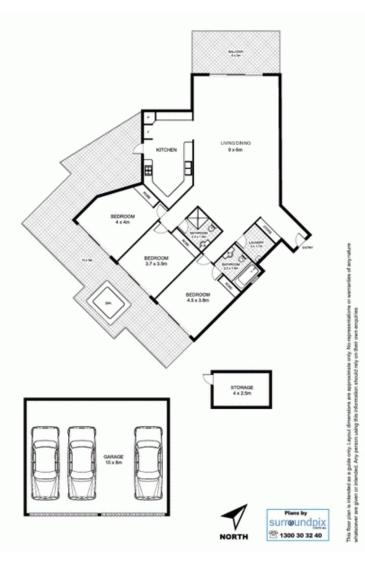

## **CASTLE HILL**

Luxurious 3 bedroom penthouse with amazing views to the Blue Mountains. Total of 314m2 including an auto triple garage and a 10m2 storage room. Well appointed with travertine floor tiles, high ceilings and fully air conditioned. Caesar stone and gas gourmet kitchen, spacious open plan living, generous sized bedrooms all with built in wardrobes and 2 private balconies for relaxing and entertaining. Located in a quiet cul-de-sac within walking distance to the shops, schools and M2 city buses. Keep fit in the gym, swim some laps in the pool, unwind in the sauna or put your feet up and read a good book in the library. Located in a security complex with plenty of visitor parking. These apartments are often asked for but rarely become available.