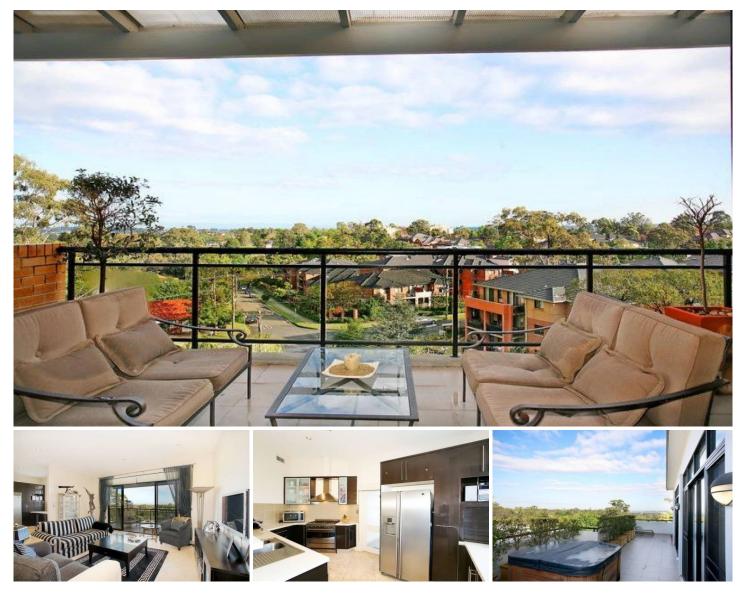

## **CASTLE HILL**

Luxurious 3 bedroom penthouse with amazing views to the Blue Mountains. Total of 314m2 including an auto triple garage and a 10m2 storage room. Well appointed with travertine floor tiles, high ceilings and fully air conditioned. Caesar stone and gas gourmet kitchen, spacious open plan living, generous sized bedrooms all with built in wardrobes and 2 private balconies for relaxing and entertaining. Located in a quiet cul-de-sac within walking distance to the shops, schools and M2 city buses. Keep fit in the gym, swim some laps in the pool, unwind in the sauna or put your feet up and read a good book in the library. Located in a security complex with plenty of visitor parking. These apartments are often asked for but rarely become available.