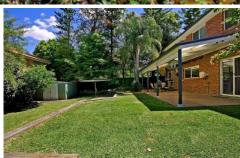

## **GLENHAVEN**

Totally renovated with quality fixtures and fittings throughout. Caesar stone kitchen with stainless steel appliances, formal lounge and dining, tiled meals/family area and separate rumpus with a cosy slow combustion fireplace. Secure rear grassed yard with a large covered entertaining area. Located in a quiet tree lined street surrounded by prestige homes.