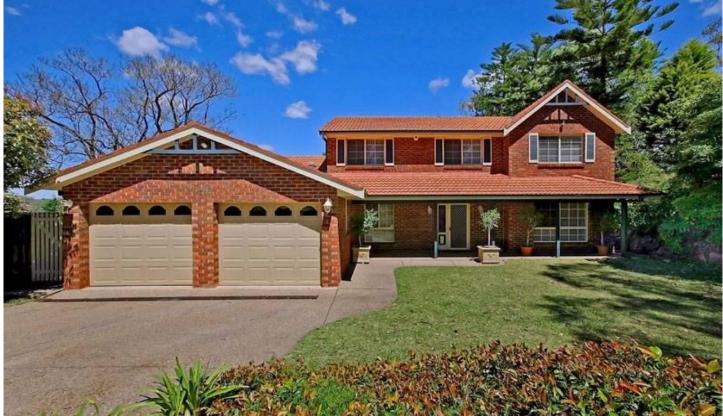

## **GLENHAVEN**

Totally renovated with quality fixtures and fittings throughout. Caesar stone kitchen with stainless steel appliances, formal lounge and dining, tiled meals/family area and separate rumpus with a cosy slow combustion fireplace. Secure rear grassed yard with a large covered entertaining area. Located in a quiet tree lined street surrounded by prestige homes.

4 🕒 3 🔓 2 🖨

Land Size: 721 sqm

View : https://www.gilmour.com.au/sale/nsw/hills/gl

enhaven/residential/house/5619781

Gilmour

Gilmour Property Agents 02 9899 3311