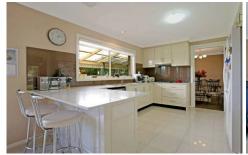

## **GLENHAVEN**

Totally renovated with quality fixtures and fittings throughout. Caesar stone kitchen with stainless steel appliances, formal lounge and dining, tiled meals/family area and separate rumpus with a cosy slow combustion fireplace. Secure rear grassed yard with a large covered entertaining area. Located in a quiet tree lined street surrounded by prestige homes.