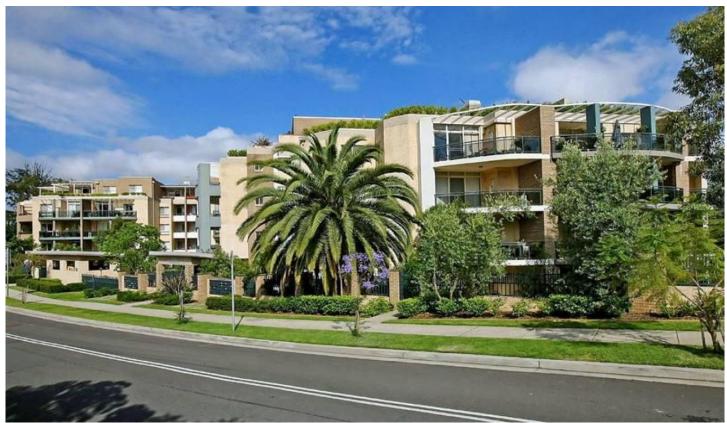

## **CASTLE HILL**

Open plan, light bright & airy with a northerly aspect to the balcony. 2 generous bedrooms both with built ins and the main has an ensuite. Polyurethane and Caesar stone kitchen, high ceilings + air conditioned via 2 split air conditioning systems. Oversized triple garage, pool, gym and games room available for use in the complex. 121m2 of unit & balcony area + 63m2 of garage and storage, 184m2 in total. Walk to shops, transport & schools.