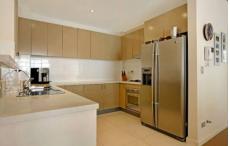

## **CASTLE HILL**

Open plan, light bright & airy with a northerly aspect to the balcony. 2 generous bedrooms both with built ins and the main has an ensuite. Polyurethane and Caesar stone kitchen, high ceilings + air conditioned via 2 split air conditioning systems. Oversized triple garage, pool, gym and games room available for use in the complex. 121m2 of unit & balcony area + 63m2 of garage and storage, 184m2 in total. Walk to shops, transport & schools.