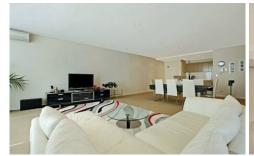

## **CASTLE HILL**

Open plan, light bright & airy with a northerly aspect to the balcony. 2 generous bedrooms both with built ins and the main has an ensuite. Polyurethane and Caesar stone kitchen, high ceilings + air conditioned via 2 split air conditioning systems. Oversized triple garage, pool, gym and games room available for use in the complex. 121m2 of unit & balcony area + 63m2 of garage and storage, 184m2 in total. Walk to shops, transport & schools.