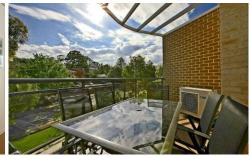

## **CASTLE HILL**

Open plan, light bright & airy with a northerly aspect to the balcony. 2 generous bedrooms both with built ins and the main has an ensuite. Polyurethane and Caesar stone kitchen, high ceilings + air conditioned via 2 split air conditioning systems. Oversized triple garage, pool, gym and games room available for use in the complex. 121m2 of unit & balcony area + 63m2 of garage and storage, 184m2 in total. Walk to shops, transport & schools.