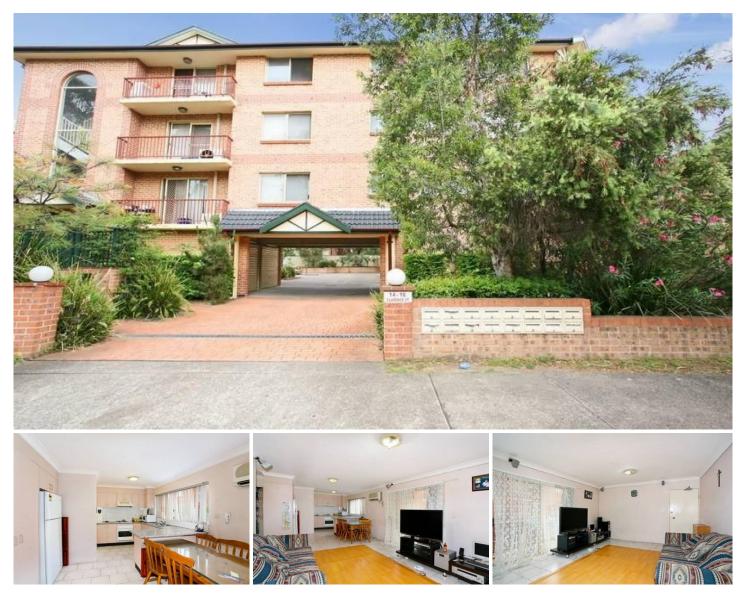

## LIDCOMBE

Located in a well maintained secure complex. Open plan kitchen with gas cooking, lounge and dining + balcony. Single garage + walking distance to Lidcombe train station, bus stop, schools and shopping centre. Sold Date 4th December 2009 2 🎮 1 🚔 1 🛱