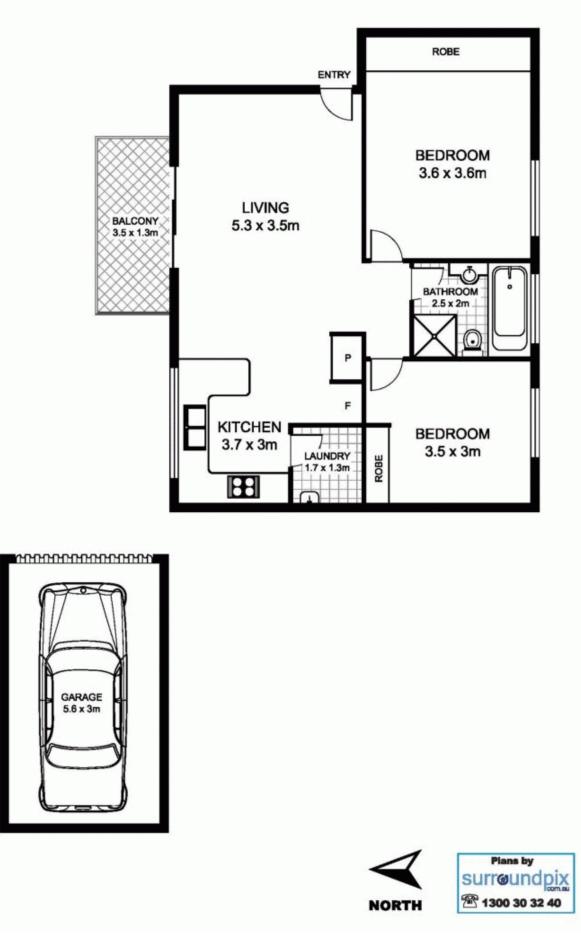

## 7/14-16 Clarence Street, LIDCOMBE

This floor plan is intended as a guide only. Layout dimensions are approximate only. No representations or warranties of any nature whatsoever are given or intended. Any person using this information should rely on their own enquiries