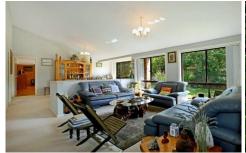

## **CASTLE HILL**

Perfectly located in the popular Castlewood Estate on the high side in a quiet culdesac. Family friendly layout designed to catch all day sun

to the living areas. Fenced and level backyard with paved area and established garden. Four bedrooms with a walk in robe and an ensuite to the main and built in wardrobes to all other bedrooms. 3rd toilet in the internal laundry. Generous living with a large lounge and dining area featuring high raked ceilings and a good sized family room adjoins the eat in gas kitchen. Other features include: 3rd toilet in the internal laundry, slow combustion heater in family room + 746m2 block.