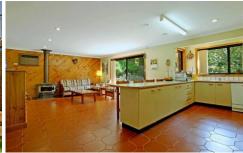

## **CASTLE HILL**

Perfectly located in the popular Castlewood Estate on the high side in a quiet culdesac. Family friendly layout designed to catch all day sun

to the living areas. Fenced and level backyard with paved area and established garden. Four bedrooms with a walk in robe and an ensuite to the main and built in wardrobes to all other bedrooms. 3rd toilet in the internal laundry. Generous living with a large lounge and dining area featuring high raked ceilings and a good sized family room adjoins the eat in gas kitchen. Other features include: 3rd toilet in the internal laundry, slow combustion heater in family room + 746m2 block.