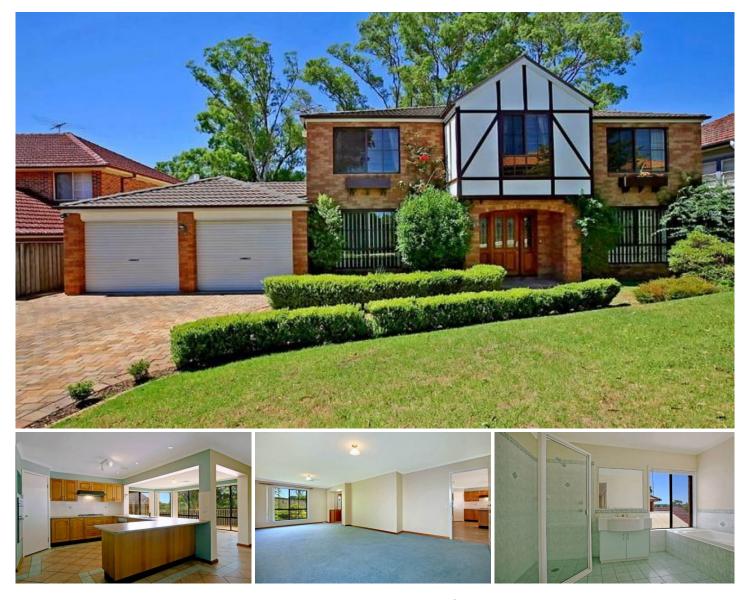

## **CASTLE HILL**

Located in a private pocket in the popular Kings Road Estate. This oversized family home has all the Bells & Whistles. Approximately 42-45 squares incorporating 4 double size bedrooms + study. Oodles of living space with formal lounge and dining, family meals and relaxing area, massive separate rumpus downstairs + second rumpus upstairs. Gourmet Tasmanian Oak kitchen with pantry, fully air conditioned, three bathrooms + double garage drive through leading to an awesome covered entertaining area which overlooks a refreshing in ground salt water pool and grassed yard. Looking for more space this has it all...inspect today! Sold 8th February, 2010 4 🛤 3 🚔 2 😭