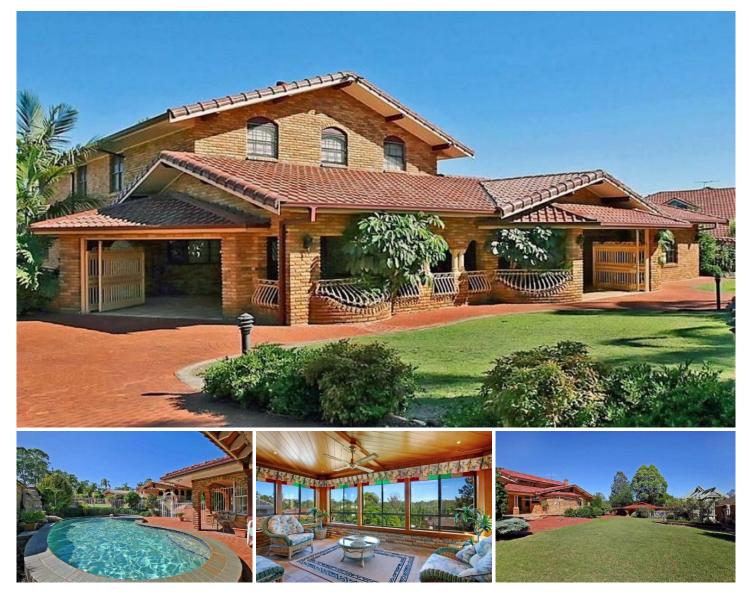

## WEST PENNANT HILLS

Experience a magnificent family residence unlike any other with peaceful bush views on a huge 2339m2 block. Ideal for the large or extended family with 5 bedrooms including ensuite and parents sanctuary off master and 4 bathrooms. Quality timber kitchen with granite benchtops and breakfast table. Generous living areas with formal lounge and dining, sunroom and 2 separate self contained teenage retreats/in-law accommodation. Triple lock-up garage with additional under cover parking for another 6 cars and 8m wide access leading to backyard with potential parking for boat or motor-home. Continue the entertaining with a fabulous outdoor living area featuring in-ground salt water pool and spa, BBQ areas, cabana and large level grassed yard. A unique opportunity to compliment your ideal lifestyle!