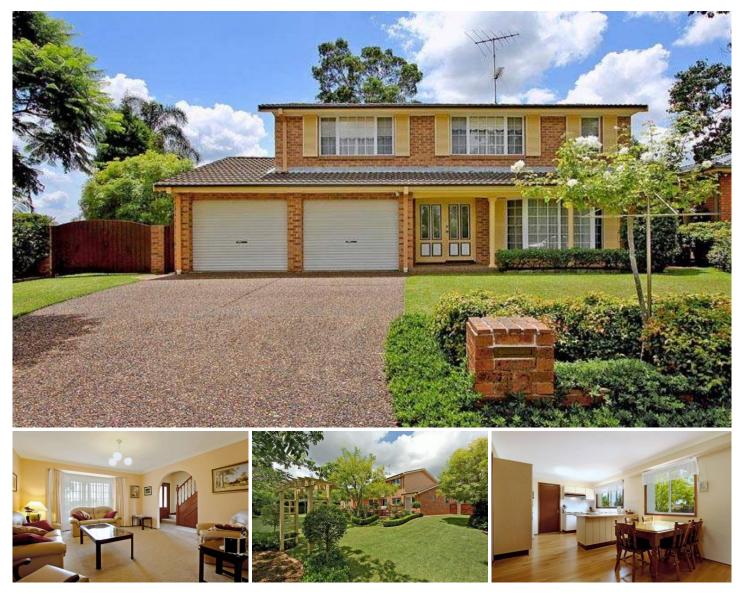

## **CASTLE HILL**

Located in the popular "Knightsbridge Estate" is this absolutely immaculate family home. With four good size bedrooms, all with built ins and master with a walk in robe & ensuite. Generous living areas with a lounge & dining, family meals area off the kitchen and a separate rumpus room. A laundry with a 3rd toilet & internal access to a double lock up garage. The level

705m2 block gives side access to park a boat or caravan or allowing to install a pool. Tastefully landscaped front and back with paved area ideal for entertaining. Move in, unpack and enjoy living in this quiet environment which is close to the Samuel Gilbert School & local shops. Great value for money !!