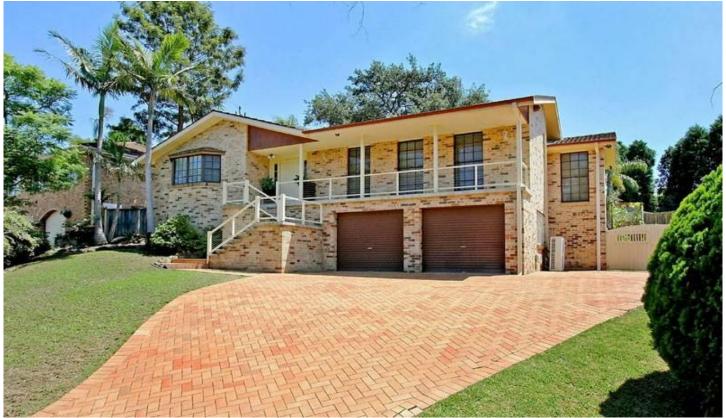

## **CASTLE HILL**

Semi contemporary home in the highly sought after Castlewood Estate and positioned on the high side of an 890sqm block. Completely renovated to a high standard with solid red iron bark timber flooring, spacious formal lounge room, formal dining room and separate rumpus room featuring vaulted ceilings. Caesar stone kitchen with gas cooking & walk-in pantry and two renovated bathrooms plus third shower & toilet. Great setting for entertaining with rear covered pergola area facing north overlooking grassed area and in-ground salt water pool. This lovely property has it all with private study downstairs, ducted air-conditioning, alarm, intercom & massive double lock-up garage with workshop and separate storage room.