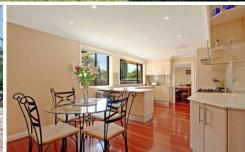

## **CASTLE HILL**

Semi contemporary home in the highly sought after Castlewood Estate and positioned on the high side of an 890sqm block. Completely renovated to a high standard with solid red iron bark timber flooring, spacious formal lounge room, formal dining room and separate rumpus room featuring vaulted ceilings. Caesar stone kitchen with gas cooking & walk-in pantry and two renovated bathrooms plus third shower & toilet. Great setting for entertaining with rear covered pergola area facing north overlooking grassed area and in-ground salt water pool. This lovely property has it all with private study downstairs, ducted air-conditioning, alarm, intercom & massive double lock-up garage with workshop and separate storage room.