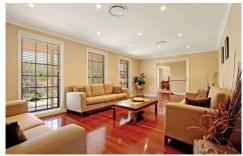

## **CASTLE HILL**

Semi contemporary home in the highly sought after Castlewood Estate and positioned on the high side of an 890sqm block. Completely renovated to a high standard with solid red iron bark timber flooring, spacious formal lounge room, formal dining room and separate rumpus room featuring vaulted ceilings. Caesar stone kitchen with gas cooking & walk-in pantry and two renovated bathrooms plus third shower & toilet. Great setting for entertaining with rear covered pergola area facing north overlooking grassed area and in-ground salt water pool. This lovely property has it all with private study downstairs, ducted air-conditioning, alarm, intercom & massive double lock-up garage with workshop and separate storage room.