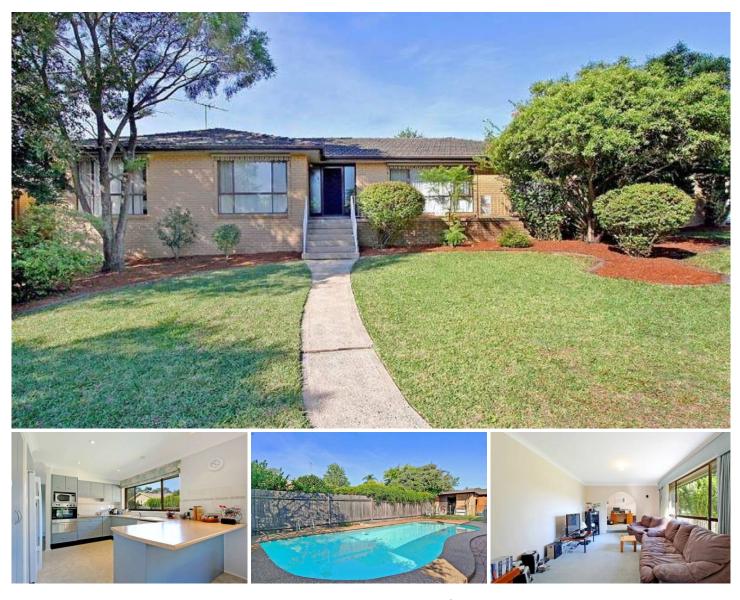

## **CASTLE HILL**

Solid four bedroom family home occupying a 701sqm block located on a high side position of a quiet leafy avenue. Living areas include formal lounge and dining. Sunny, open plan renovated kitchen with plenty of storage and adjoining meals area. Two updated bathrooms. Paved barbeque area with fish pond and in-ground pool makes entertaining ideal. The property features a double lock-up garage and dual street frontage. Close and convenient to shops, transport and schools including Excelsior Public.

## 4 🛤 2 🚔 2 🚘

View

Gilmour

Land Size : 701 sqm

: https://www.gilmour.com.au/sale/nsw/hills/c astle-hill/residential/house/5619861

Gilmour Property Agents 02 9899 3311