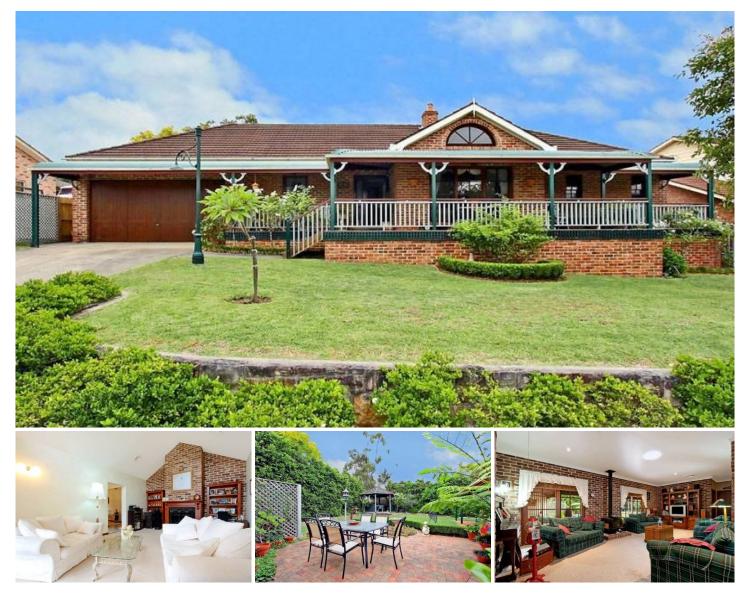

## GLENHAVEN

An attractive architect designed single level home on the high side of a quiet cul-de-sac with a 4 car drive thru garage. Calling car enthusiasts, trades people & families with lots of toys or serious hobbies that need space. You can even park the boat or caravan here too!! This family residence has 9 foot ceilings, plenty of feature brick walls and bull nose verandahs back & front to add character. This easy to live in home has four double bedrooms & great living space with lounge, dining, an excellent family room off the kitchen with a walk in pantry & a separate rumpus room. Ducted air conditioning for comfort & a lovely gazebo to relax in the back yard. Set on a 905m2 block and oodles of storage space under the house. Often asked for yet rarely found combination of single level & huge garage!! Inspect today Sold 12th April, 2010