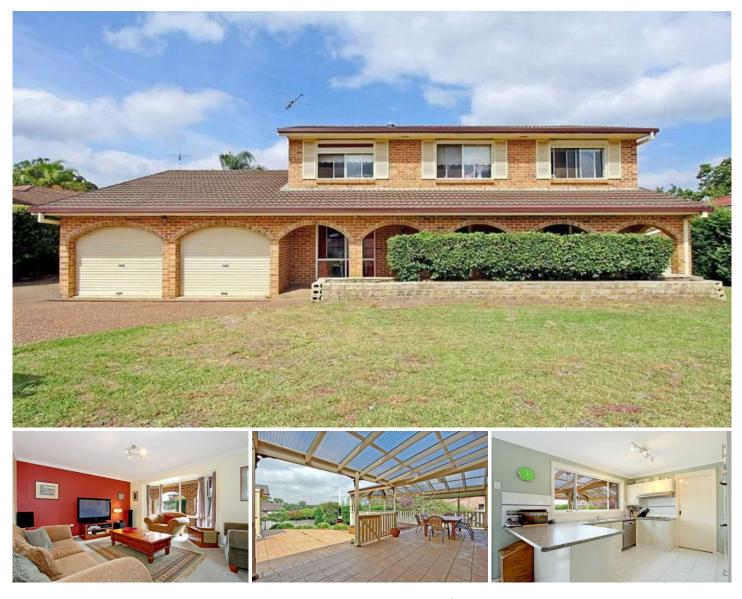

## **CASTLE HILL**

Looking to accommodate the in-laws, a teenager retreat or earn \$13,250+ per annum to help with the mortgage? This house is larger than it looks & sits proudly on a 900m2 block. The main house consists of four bedrooms upstairs with built-in wardrobes, ensuite and walk in wardrobe to master, separate bathroom and toilet upstairs and a third bathroom downstairs plus study. Great living space with a lounge & dining room/5th bedroom, a family meals area off the kitchen & a separate rumpus room. Double garage for the cars with room to park four others off the street. A lovely huge covered entertainment deck with an in-ground spa which overlooks the grassed yard with side access. The Granny flat has its own entrance and is separate from the house with it's own covered outdoor area. It consists of a large kitchen and dining area, separate laundry, huge living area with built-in cupboards, large bedroom with ensuite bathroom, walk in wardrobe. Specifically designed