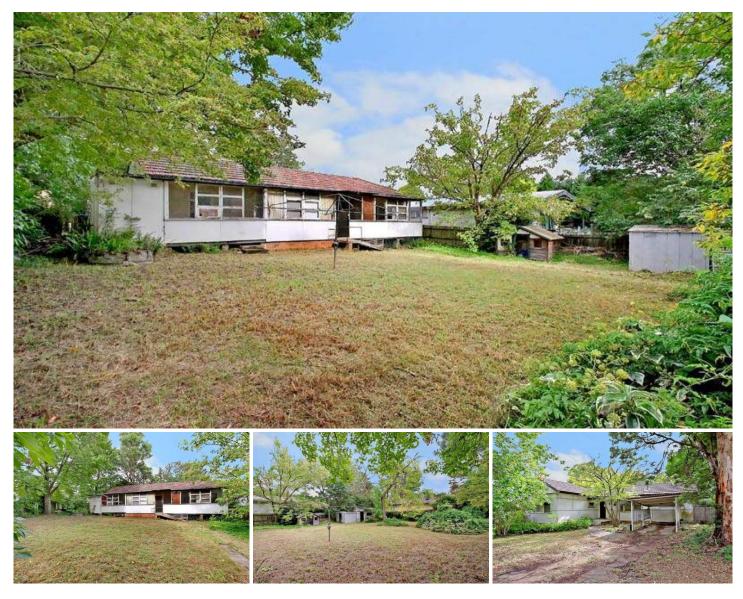

## **CASTLE HILL**

The house you've always dreamt of is waiting to be built on this huge 942sqm block. A three bedroom cottage currently occupies this property in a prime, sought after location with unlimited potential for you to either renovate or detonate and less than 500m to Castle Towers. The home features high 9 foot ceilings, lounge room, meals area adjoining kitchen, two bathrooms and internal laundry. Think of what can be achieved with this fantastic opportunity close to all amenities including shops, transport, library and schools!