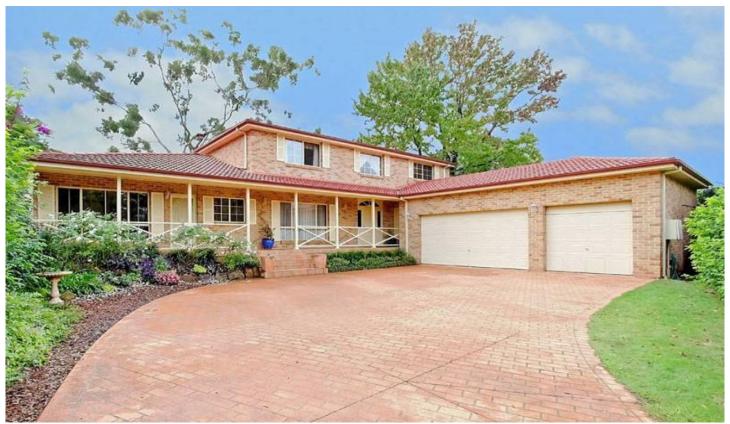

## **BAULKHAM HILLS**

Two homes under the same roof line! Highly sought after North Baulkham Hills Estate, this home has everything you could be looking for. Generous living areas with spacious formal lounge & dining, tiled meals area/family room adjoining kitchen, separate tiled rumpus room and separate tiled home theatre room. Other features include 9 foot ceilings, triple lock-up garage and north aspect to the rear yard. If you are looking for in-law accommodation at the highest level than look no further-with a separate entrance, master bedroom with ensuite, open plan living area, rear sunroom overlooking the private rear courtyard, kitchen and laundry. This property is a fantastic opportunity for the extended family with a total of six bedrooms, four bathrooms & 5 toilets. Don't miss out on viewing this lovely family home which is located close & convenient to all amenities including shops, transport and schools. SOLD 20th August, 2010