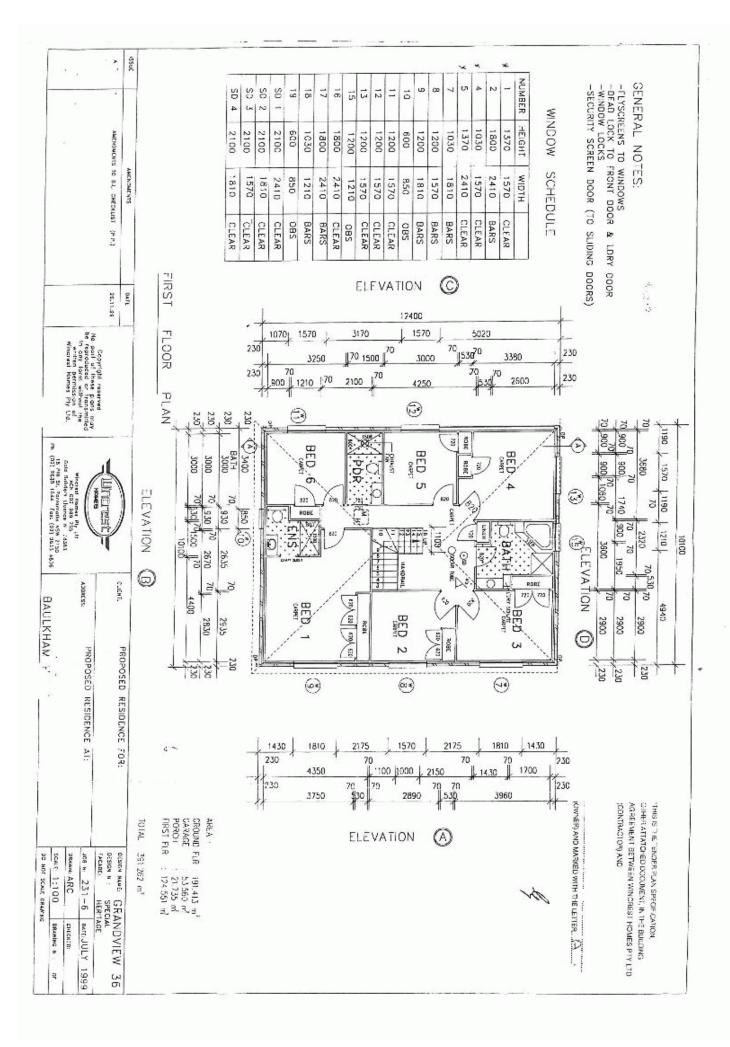

## **BAULKHAM HILLS**

Two homes under the same roof line! Highly sought after North Baulkham Hills Estate, this home has everything you could be looking for. Generous living areas with spacious formal lounge & dining, tiled meals area/family room adjoining kitchen, separate tiled rumpus room and separate tiled home theatre room. Other features include 9 foot ceilings, triple lock-up garage and north aspect to the rear yard. If you are looking for in-law accommodation at the highest level than look no further-with a separate entrance, master bedroom with ensuite, open plan living area, rear sunroom overlooking the private rear courtyard, kitchen and laundry. This property is a fantastic opportunity for the extended family with a total of six bedrooms, four bathrooms & 5 toilets. Don't miss out on viewing this lovely family home which is located close & convenient to all amenities including shops, transport and schools. SOLD 20th August, 2010