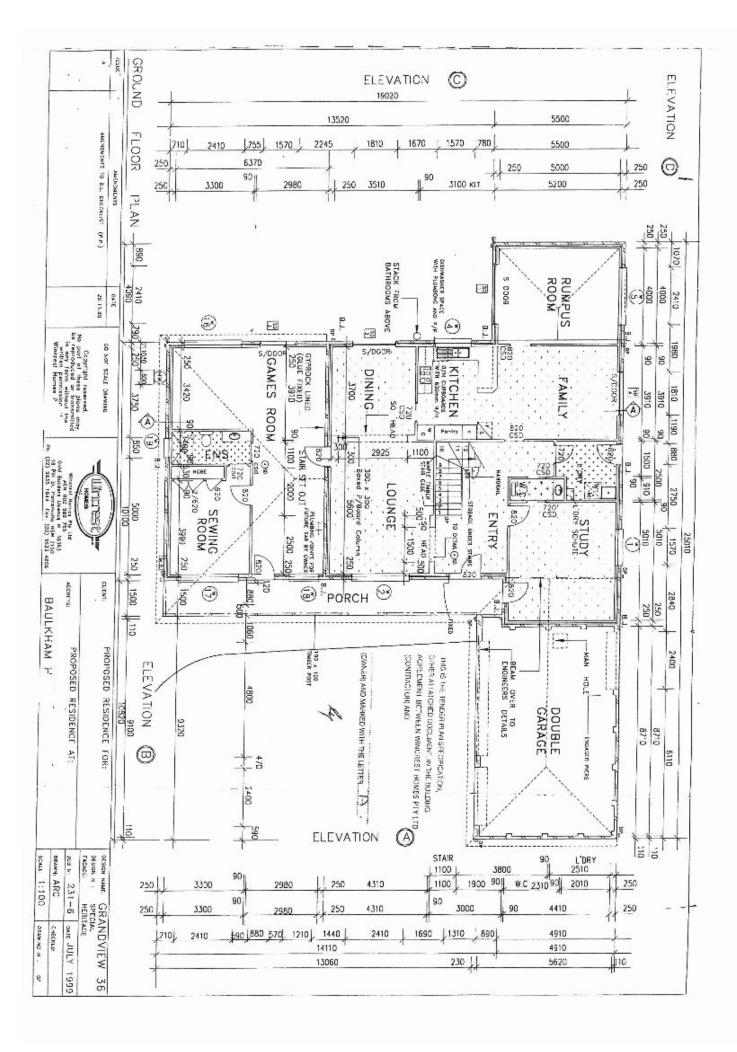

## **BAULKHAM HILLS**

Two homes under the same roof line! Highly sought after North Baulkham Hills Estate, this home has everything you could be looking for. Generous living areas with spacious formal lounge & dining, tiled meals area/family room adjoining kitchen, separate tiled rumpus room and separate tiled home theatre room. Other features include 9 foot ceilings, triple lock-up garage and north aspect to the rear yard. If you are looking for in-law accommodation at the highest level than look no further-with a separate entrance, master bedroom with ensuite, open plan living area, rear sunroom overlooking the private rear courtyard, kitchen and laundry. This property is a fantastic opportunity for the extended family with a total of six bedrooms, four bathrooms & 5 toilets. Don't miss out on viewing this lovely family home which is located close & convenient to all amenities including shops, transport and schools. SOLD 20th August, 2010