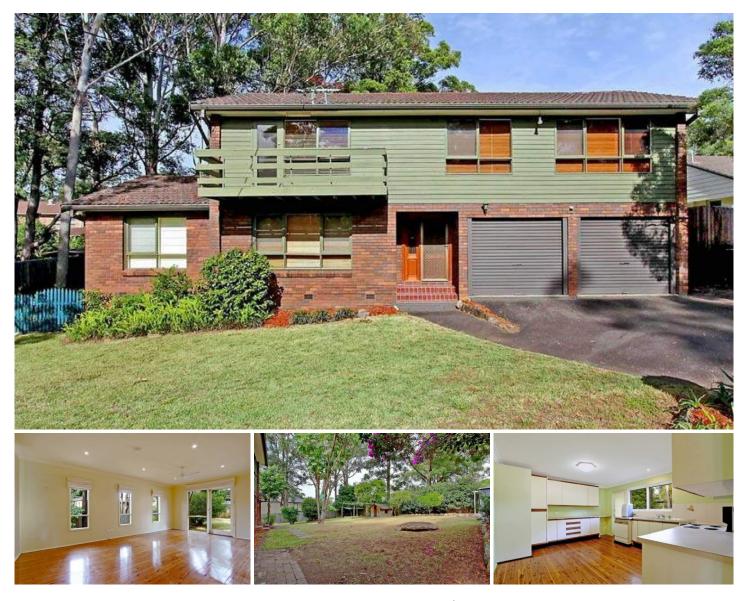

## **CASTLE HILL**

Large family home in the East Excelsior estate on a huge 923sqm block. Ideal to renovate and put your own stamp on it, with four large bedrooms, polished floorboards, original kitchen and bathrooms. Generous living areas with separate dining and lounge rooms and family room upstairs with balcony. Level fully fenced backyard with plenty of room for the kids and pets. Double lock-up garage. This property must be sold-if not prior to auction-don't miss out on this fantastic opportunity to buy your own place and call it home!