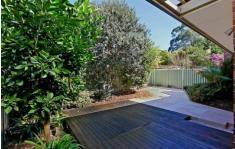

bedrooms plus study with built ins could potentially be used as a 3rd bedroom, 2 bathrooms renovated. Open plan formal lounge & dining, new timber kitchen with Caesar stone benchtops and stainless steel appliances. Private rear courtyard with spacious timber decking for those relaxing moments-ideal for entertaining. Single lock-up garage with automatic door and internal access.