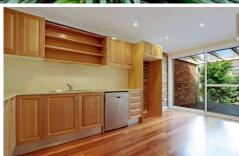

bedrooms plus study with built ins could potentially be used as a 3rd bedroom, 2 bathrooms renovated. Open plan formal lounge & dining, new timber kitchen with Caesar stone benchtops and stainless steel appliances. Private rear courtyard with spacious timber decking for those relaxing moments-ideal for entertaining. Single lock-up garage with automatic door and internal access.