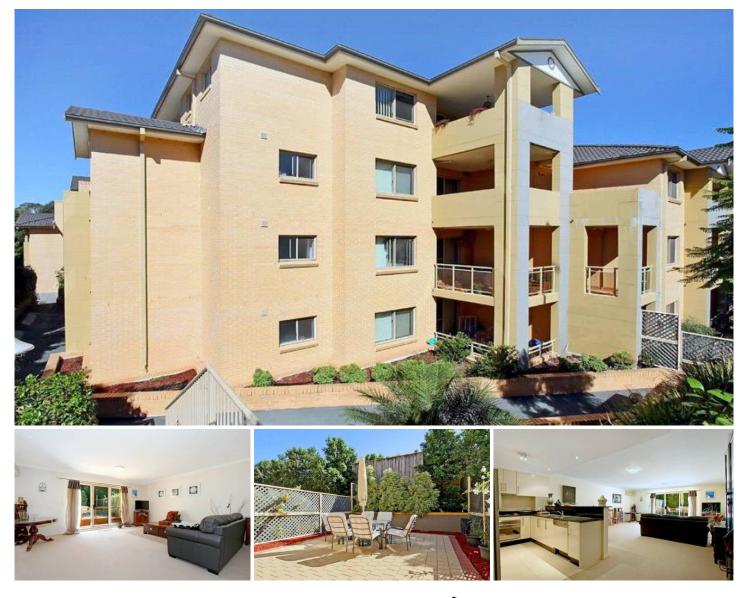

## **CASTLE HILL**

Convenience is the key to this great modern unit only a short stroll to Castle

Towers, Castle Mall, schools & the transport system. Two large bedrooms both with built in wardrobes & ensuite in master. The gas kitchen is Granite & polyurethane with a ducted range hood and a dishwasher. The generous living area leads out an awesome sunny entertaining area and the unit comes with a split air conditioner & an alarm. Security parking with a double lock up garage & a separate storage room. Total size of 209sqm including the courtyard. Be first to inspect this one! 2 🛤 2 🚔 2 🚘