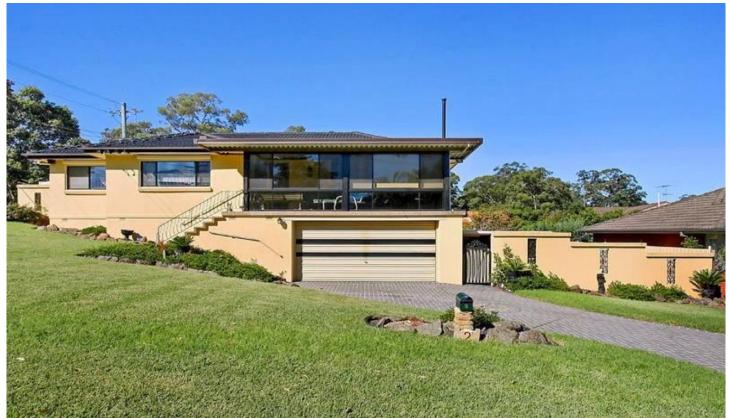

## **CASTLE HILL**

Located in "East Excelsior" on a quiet avenue sits this high proud & handsome single level family home. The 3 bedrooms all have built in wardrobes and the bathroom & kitchen have been updated. Living space consisting of a large lounge and dining room & a covered sunroom on the front patio. There is a grassed back yard, place to park the boat or caravan and relax in the covered entertainment area & cool off in the refreshing salt water

solar heated in-ground pool & spa. With a double lock-up garage, oversized laundry with a 2nd shower & toilet and heaps of storage space under. All the creature comforts such as ducted air conditioning, dishwasher & alarm system. Immaculate, great location & a quiet spot. Inspect today before its sold!