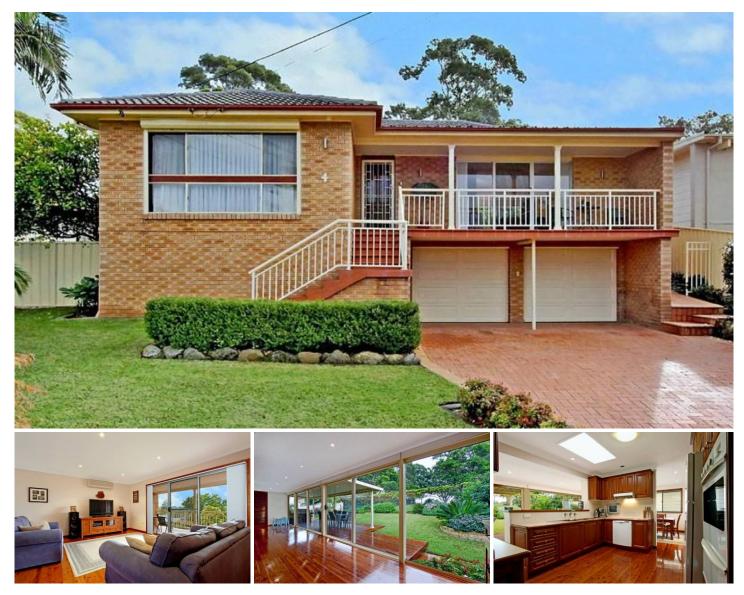

## **BAULKHAM HILLS**

Located on one of the highest points in the highly sought after Roxborough Park Estate is this perfectly maintained family home with spectacular far reaching district views. Immaculate inside and out, this property offers three bedrooms - all with built-in wardrobes and ceiling fans and renovated kitchen and bathroom. Perfect for family living, this home features an open plan layout, polished floorboards, formal lounge and dining and rear family/TV room.

Attention to detail highlights every element with downlights throughout, including the outdoor area, block out roller shutter doors and split system air-conditioning.

Entertain in style outdoors with unique glass sliding doors, opening out to a covered rear deck featuring spotted gum timber flooring. Privacy is assured with no rear neighbours. The property is complemented by beautifully manicured

## 3 🎮 1 🚔 3 🚘

View : https://www.gilmour.com.au/sale/nsw/hills/baulkh am-hills/residential/house/5619895

Gilmour

Gilmour Property Agents 02 9899 3311

https://www.gilmour.com.au Just another WordPress site