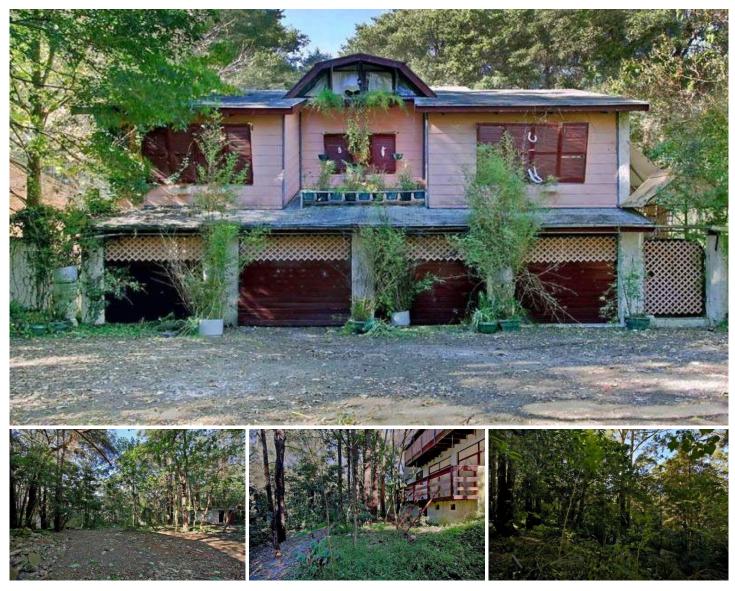

## **CASTLE HILL**

Secluded block located off a quiet cul-de-sac in the popular Castlewood Estate on approximately 4520sqm of land. Unique opportunity to build your dream bush land retreat home (STCA) with over one acre bush block with existing building platform & some existing structures on block. Don't miss this rare opportunity to secure a large land holding in the heart of Castle Hill.

## 1 🚐 1 📇 1 🗬

Land Size: 4520 sqm

View: https://www.gilmour.com.au/sale/nsw/hills/c

astle-hill/residential/house/5619900

Gilmour

Gilmour Property Agents 02 9899 3311