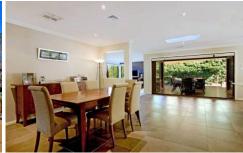

Designed for lifestyle, immaculate inside and out with spacious open plan living of approximately 43 squares.

Loads of natural light with modern, high quality, upgraded fittings. Offering four bedrooms, all with built-in wardrobes and additional rumpus upstairs.