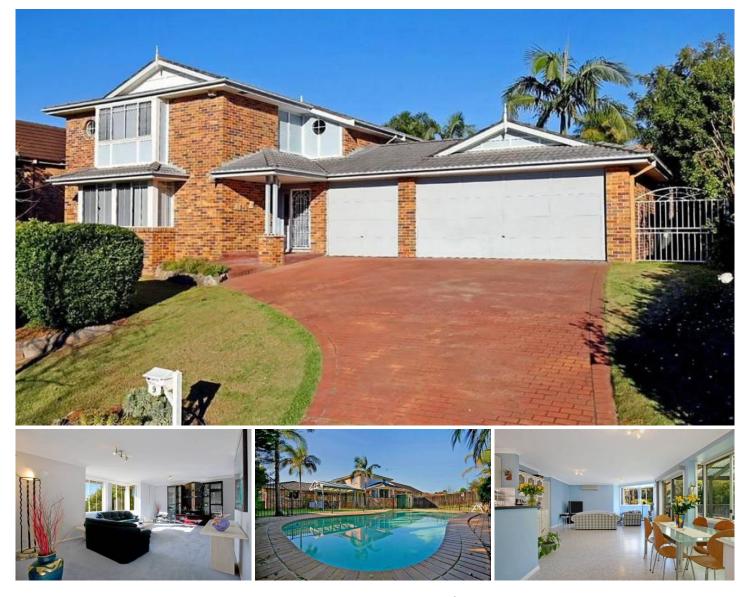

## **CASTLE HILL**

Located in the highly sought after Kings Road Estate on a high side elevated position with district views is this great family home. Featuring four bedrooms all with built-in wardrobes plus study and three bathrooms, with ensuite and walk-in robe to the master bedroom. Spacious living including formal lounge & dining and meals area off the kitchen adjoining to the open plan family room. Level rear yard with sparking in-ground fenced pool and large covered pergola area perfect for entertaining and watching the kids play on the large grassed yard -an ideal combination. Ducted air-conditioning upstairs, split svstem air-conditioning downstairs, alarm system and triple lock-up garage with automatic door complete the package of this lovely family home on a 750sqm block. SOLD 3rd November, 2010

## 4 🛤 3 🚔 3 🖨

View

Gilmour

Land Size : 750 sqm

: https://www.gilmour.com.au/sale/nsw/hills/c astle-hill/residential/house/5619906

**Gilmour Property Agents** 02 9899 3311