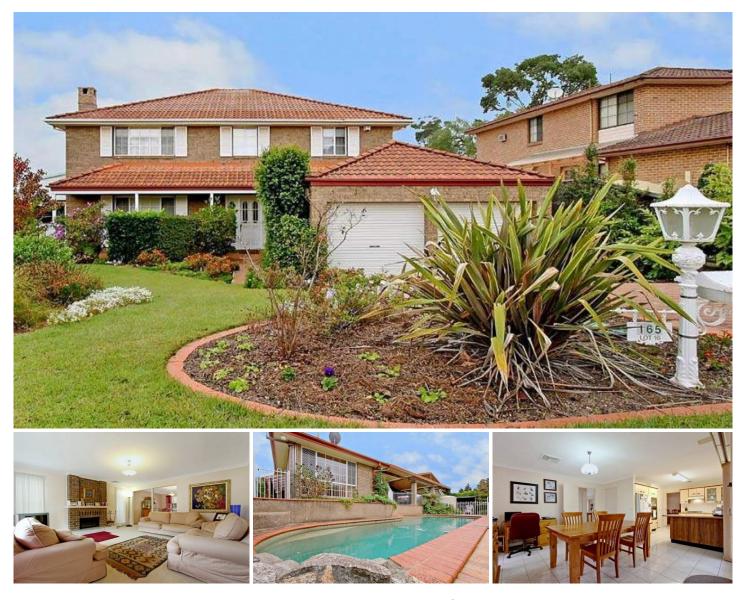

## **CASTLE HILL**

Large family home located in quiet position within minutes walk to William Clarke College. This home has four large bedrooms plus study. Generous living areas include lounge, dining, rumpus and meals area adjacent to kitchen. If you enjoy continuing your entertaining outdoors you will not be disappointed with a alfresco dining area overlooking the in-ground pool that is covered by a four zone pergola. There is plenty of vehicle accommodation with double garage and double tandem carport allowing side access. The house sits on a approx 750sqm fully landscaped block. Within convenient walking distance to local shops, transport and quality schools. SOLD - 24th August, 2010