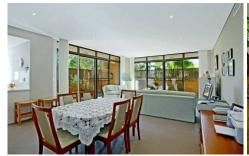

## **CASTLE HILL**

Ready set ....GO!! Come & inspect this magnificent three years young, ground floor one bedroom unit with a delightful sunny north east aspect to the back. Large floor to ceiling windows that allow the sun to stream in and make it warm in winter as well as light, bright & airy. Spacious living area and a superb 40mm Ceasar Stone & polyurethane gourmet gas kitchen. A modern bathroom with a spa bath, an oversized lock up garage and huge lock up storage space all on 178sqm in total including unit, balcony, garage & storage space . There is a pool in the complex to cool off in summer & the unit comes with ducted air conditioning. Immaculate and close to everything-you won't be disappointed!! Sold 13th August, 2010