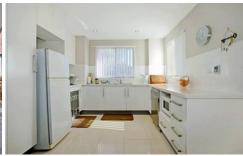

## **CASTLE HILL**

Ready set ....GO!! Come & inspect this magnificent three years young, ground floor one bedroom unit with a delightful sunny north east aspect to the back. Large floor to ceiling windows that allow the sun to stream in and make it warm in winter as well as light, bright & airy. Spacious living area and a superb 40mm Ceasar Stone & polyurethane gourmet gas kitchen. A modern bathroom with a spa bath, an oversized lock up garage and huge lock up storage space all on 178sqm in total including unit, balcony, garage & storage space . There is a pool in the complex to cool off in summer & the unit comes with ducted air conditioning. Immaculate and close to everything-you won't be disappointed!! Sold 13th August, 2010