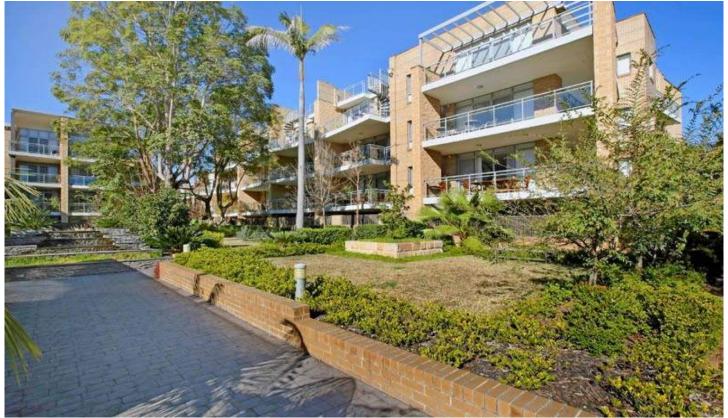

## **CASTLE HILL**

Ready set ....GO!! Come & inspect this magnificent three years young, ground floor one bedroom unit with a delightful sunny north east aspect to the back. Large floor to ceiling windows that allow the sun to stream in and make it warm in winter as well as light, bright & airy. Spacious living area and a superb 40mm Ceasar Stone & polyurethane gourmet gas kitchen. A modern bathroom with a spa bath, an oversized lock up garage and huge lock up storage space all on 178sqm in total including unit, balcony, garage & storage space . There is a pool in the complex to cool off in summer & the unit comes with ducted air conditioning. Immaculate and close to everything-you won't be disappointed!! Sold 13th August, 2010