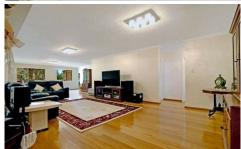

## **CASTLE HILL**

Fantastic apartment in an exclusive security building of only 27 apartments with the majority owner occupied and situated in a peaceful and harmonious surrounding. Total area of apartment is 212sqm and offering three spacious bedrooms, two with built-in wardrobes and the master features walk-in robe, renovated ensuite and separate balcony plus renovated main bathroom with hydro therapy spa bath. Huge open plan living featuring timber flooring throughout with formal lounge, dining & TV area plus tiled meal/family room adjoining the kitchen. Modern renovated kitchen with 40mm granite benchtops, granite splash back and stainless steel appliances with gas cooking. Continue entertaining outside with main large balcony. Other great features include split air-conditioning plus several gas main outlets for heaters, meticulously maintained gardens and common areas in complex, Foxtel installation, double lock-up garage and separate 7sqm storage room. Strata