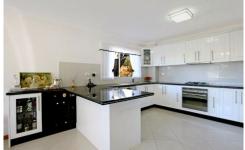

## **CASTLE HILL**

Fantastic apartment in an exclusive security building of only 27 apartments with the majority owner occupied and situated in a peaceful and harmonious surrounding. Total area of apartment is 212sqm and offering three spacious bedrooms, two with built-in wardrobes and the master features walk-in robe, renovated ensuite and separate balcony plus renovated main bathroom with hydro therapy spa bath. Huge open plan living featuring timber flooring throughout with formal lounge, dining & TV area plus tiled meal/family room adjoining the kitchen. Modern renovated kitchen with 40mm granite benchtops, granite splash back and stainless steel appliances with gas cooking. Continue entertaining outside with main large balcony. Other great features include split air-conditioning plus several gas main outlets for heaters, meticulously maintained gardens and common areas in complex, Foxtel installation, double lock-up garage and separate 7sqm storage room. Strata