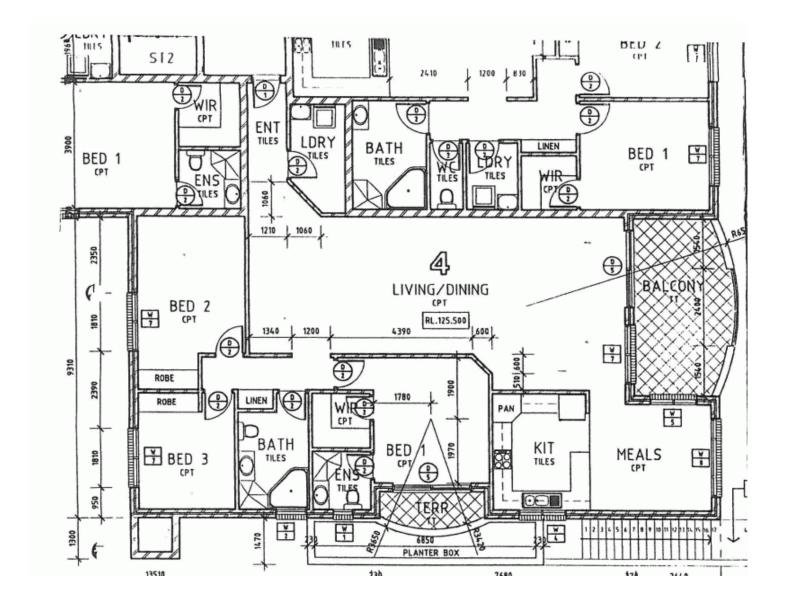

## **CASTLE HILL**

Fantastic apartment in an exclusive security building of only 27 apartments with the majority owner occupied and situated in a peaceful and harmonious surrounding. Total area of apartment is 212sqm and offering three spacious bedrooms, two with built-in wardrobes and the master features walk-in robe, renovated ensuite and separate balcony plus renovated main bathroom with hydro therapy spa bath. Huge open plan living featuring timber flooring throughout with formal lounge, dining & TV area plus tiled meal/family room adjoining the kitchen. Modern renovated kitchen with 40mm granite benchtops, granite splash back and stainless steel appliances with gas cooking. Continue entertaining outside with main large balcony. Other great features include split air-conditioning plus several gas main outlets for heaters, meticulously maintained gardens and common areas in complex, Foxtel installation, double lock-up garage and separate 7sqm storage room. Strata