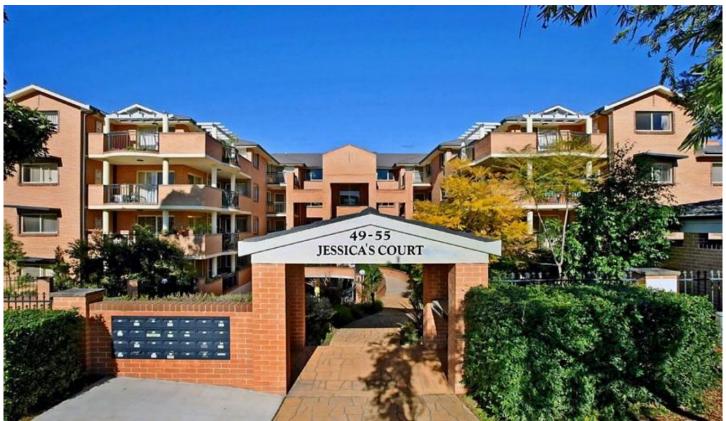

## **CASTLE HILL**

Fantastic apartment in an exclusive security building of only 27 apartments with the majority owner occupied and situated in a peaceful and harmonious surrounding. Total area of apartment is 212sqm and offering three spacious bedrooms, two with built-in wardrobes and the master features walk-in robe, renovated ensuite and separate balcony plus renovated main bathroom with hydro therapy spa bath. Huge open plan living featuring timber flooring throughout with formal lounge, dining & TV area plus tiled meal/family room adjoining the kitchen. Modern renovated kitchen with 40mm granite benchtops, granite splash back and stainless steel appliances with gas cooking. Continue entertaining outside with main large balcony. Other great features include split air-conditioning plus several gas main outlets for heaters, meticulously maintained gardens and common areas in complex, Foxtel installation, double lock-up garage and separate 7sqm storage room. Strata