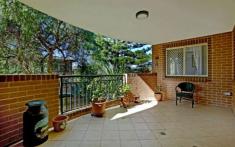

## **CASTLE HILL**

Fantastic apartment in an exclusive security building of only 27 apartments with the majority owner occupied and situated in a peaceful and harmonious surrounding. Total area of apartment is 212sqm and offering three spacious bedrooms, two with built-in wardrobes and the master features walk-in robe, renovated ensuite and separate balcony plus renovated main bathroom with hydro therapy spa bath. Huge open plan living featuring timber flooring throughout with formal lounge, dining & TV area plus tiled meal/family room adjoining the kitchen. Modern renovated kitchen with 40mm granite benchtops, granite splash back and stainless steel appliances with gas cooking. Continue entertaining outside with main large balcony. Other great features include split air-conditioning plus several gas main outlets for heaters, meticulously maintained gardens and common areas in complex, Foxtel installation, double lock-up garage and separate 7sqm storage room. Strata