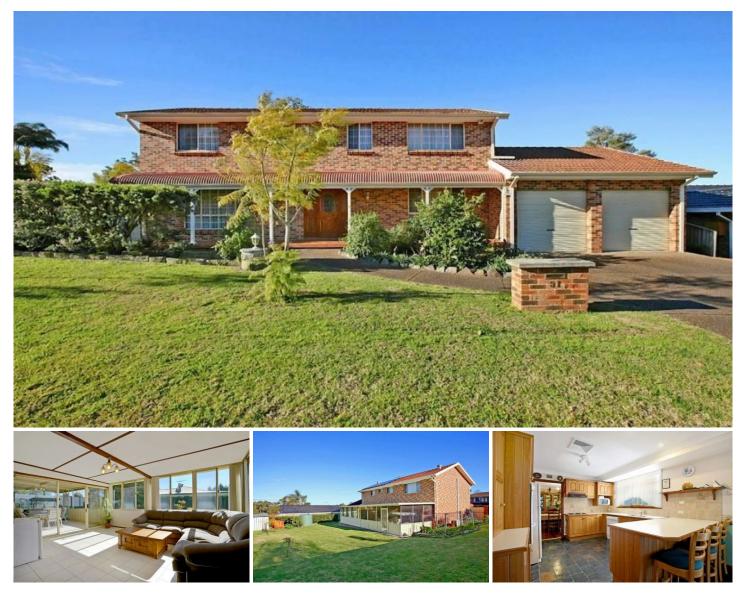

## **CASTLE HILL**

Set in the sought after Castlewood estate is this sun filled two storey family home with a Bullnose verandah on a generous 836sqm block. Light, bright & airy throughout with five generous size bedrooms all with built-in wardrobes and the master bedroom offers a walk-in robe and ensuite bathroom. Spacious living areas consist of lounge & dining with polished hardwood timber flooring, and family relaxing area off the Tasmanian Oak timber kitchen. With a study, three bathrooms including ensuite and internal access to the automatic double lock-up garage. Entertaining is ideal with a screened sun room, covered BBQ area & space for the kids to kick a ball in the generous rear yard with a perfect north aspect. The backyard offers side access, two veggie patches and room for a swimming pool, swing set and even park the boat or trailer! Other great extras include a 5000 litre water tank, huge garden shed and solar panels that produces electricity-a great combination of features. All

## 5 🛤 3 🚔 2 🚘

- Land Size : 836 sqm View : https://wy
  - : https://www.gilmour.com.au/sale/nsw/hills/c astle-hill/residential/house/5619925

Craig Alexis 02 9899 3311

https://www.gilmour.com.au Just another WordPress site