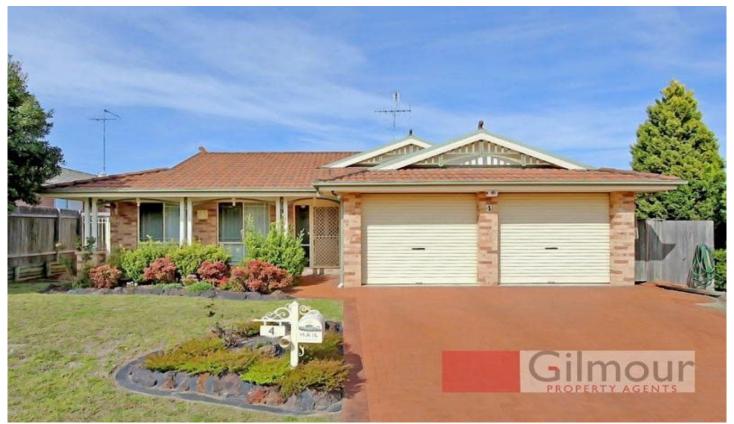

## **GLENWOOD**

A terrific single level home in a quiet environment, on an easy to look after on a 456sqm block with a level yard. Featuring four bedrooms all of which have built in wardrobes and the master has a walk in robe and an ensuite. Good living space with a lounge, dining & a lovely family room off the galley style gas kitchen. There is a great paved entertainment area that has a pergola ideal for those summer barbeques or to relax under. Ducted air-conditioning keeps the house cool in summer & there is a gas point

SOLD 7th December, 2010

4 🚐 2 🔓 2 🖨

Land Size: 456 sqm

View : https://www.gilmour.com.au/sale/nsw/weste

rn-sydney/glenwood/residential/house/5619

932

**Craig Alexis** 02 9899 3311