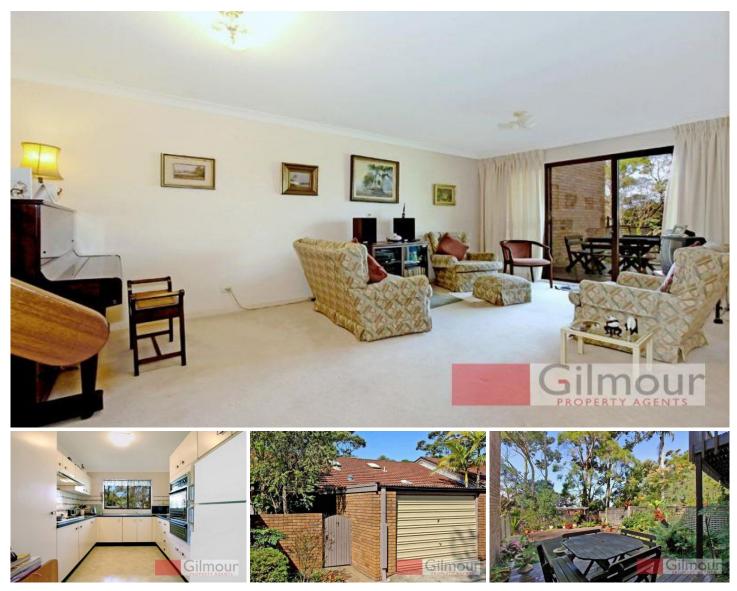

## **CASTLE HILL**

Split level townhouse located in the heart of Castle Hill in a tranquil setting. Offering two oversized bedrooms both with built-in robes plus there is a separate study. Lounge area opens out to the rear decking perfect for continuing your entertaining outside. The backyard consists of an entertaining deck, paved yard and established garden beds which is overlooked by your very own balcony, ideal for enjoying those summer evenings. Large main bathroom plus additional separate toilet and automatic single lock up garage. Situated in a quiet complex with a pool and convenient to all amenities including Castle Towers, restaurants, cinemas, transport, library and schools-one not to be missed!