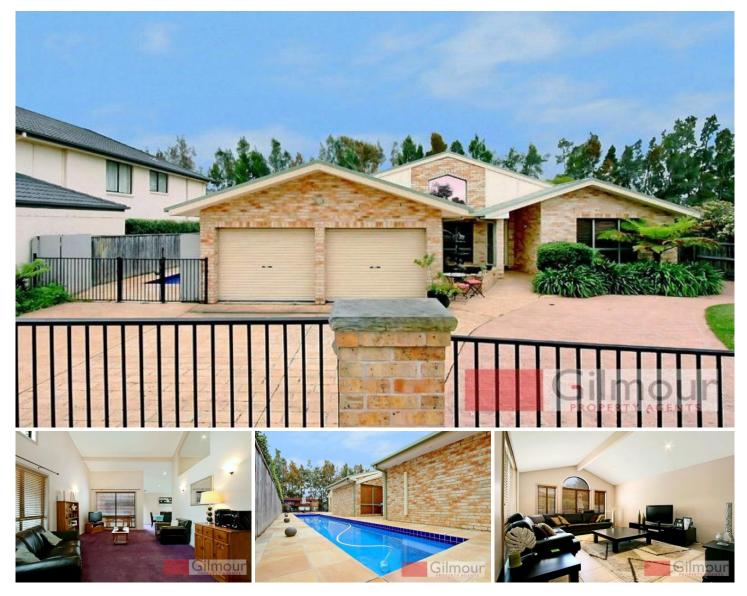

## KELLYVILLE

Immaculately presented character family home located stands out from the rest in a guiet and convenient location. Offering four bedrooms, all with built-in wardrobes and master bedroom with walk-in robe and ensuite. The home features cathedral vaulted ceilings creating a feeling of bright open plan living, with family room, formal lounge & dining, tiled rumpus and meals area adjacent to the very functional gas kitchen. A modern solar heated lap pool with gas heated spa is complimented by a good size yard and outdoor cabana with no rear neighbours to spoil your privacy. Security system and double lock-up garage plus additional space for off road parking with automatic gate creating a fully fenced yard both front and back. Situated on a 670sqm block and within a short distance to schools, shops and transport plus walking distance to pre-school long day care - this is a home that will appeal to families of all ages.

## 4 🛤 2 🚔 2 🚘

- Land Size : 670 sqm
- View :

Gilmour

: https://www.gilmour.com.au/sale/nsw/hills/k ellyville/residential/house/5619938