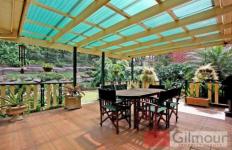

Spacious open plan living areas featuring a sunken formal lounge room with open gas fireplace, formal dining room with spotted gum timber flooring and separate fully tiled meals & family room adjoining the granite gas kitchen. Enjoy entertaining outside with a huge covered pergola overlooking the manicured private gardens and grassed areas. With three bathrooms, ducted air-conditioning, double automatic lock-up garage with internal access, fire alarm system and pets are allowed in the complex. Benefit from the Manor House facilities including club house, pool, tennis court, billiard room, spa & sauna. WHAT A LIFESTYLE TO ENJOY!