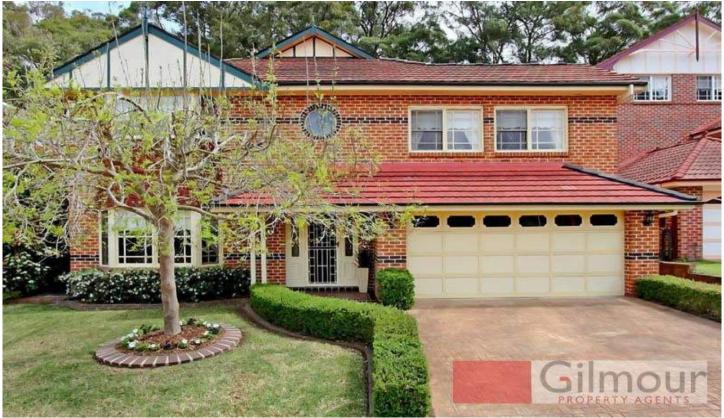

#### **CHERRYBROOK**

"The Manor" Located in this exclusive secure estate sits an executive two storey, free standing residence within convenient walking distance to Cherrybrook Shopping Centre. Offering four spacious bedrooms -two with ensuites and one of which is on the ground floor.

Spacious open plan living areas featuring a sunken formal lounge room with open gas fireplace, formal dining room with spotted gum timber flooring and separate fully tiled meals & family room adjoining the granite gas kitchen. Enjoy entertaining outside with a huge covered pergola overlooking the manicured private gardens and grassed areas. With three bathrooms, ducted air-conditioning, double automatic lock-up garage with internal access, fire alarm system and pets are allowed in the complex. Benefit from the Manor House facilities including club house, pool, tennis court, billiard room, spa & sauna. WHAT A LIFESTYLE TO ENJOY!