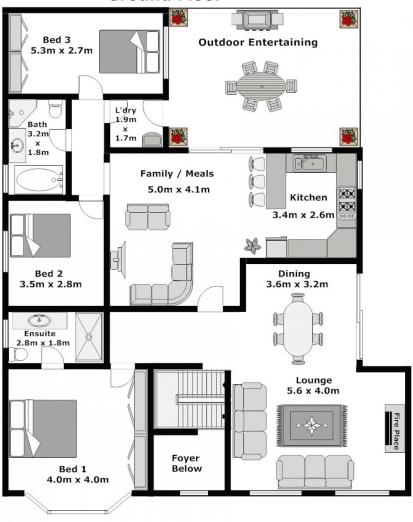

#### **CHERRYBROOK**

"The Manor" Located in this exclusive secure estate sits an executive two storey, free standing residence within convenient walking distance to Cherrybrook Shopping Centre. Offering four spacious bedrooms -two with ensuites and one of which is on the ground floor.

Spacious open plan living areas featuring a sunken formal lounge room with open gas fireplace, formal dining room with spotted gum timber flooring and separate fully tiled meals & family room adjoining the granite gas kitchen. Enjoy entertaining outside with a huge covered pergola overlooking the manicured private gardens and grassed areas. With three bathrooms, ducted air-conditioning, double automatic lock-up garage with internal access, fire alarm system and pets are allowed in the complex. Benefit from the Manor House facilities including club house, pool, tennis court, billiard room, spa & sauna. WHAT A LIFESTYLE TO ENJOY!

## **Ground Floor**

## APPROXIMATE TOTAL INTERNAL FLOOR AREA: 228m2 (25sq)