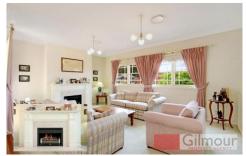

Spacious open plan living areas featuring a sunken formal lounge room with open gas fireplace, formal dining room with spotted gum timber flooring and separate fully tiled meals & family room adjoining the granite gas kitchen. Enjoy entertaining outside with a huge covered pergola overlooking the manicured private gardens and grassed areas. With three bathrooms, ducted air-conditioning, double automatic lock-up garage with internal access, fire alarm system and pets are allowed in the complex. Benefit from the Manor House facilities including club house, pool, tennis court, billiard room, spa & sauna. WHAT A LIFESTYLE TO ENJOY!