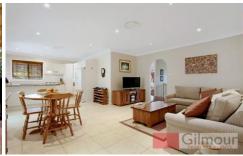

Spacious open plan living areas featuring a sunken formal lounge room with open gas fireplace, formal dining room with spotted gum timber flooring and separate fully tiled meals & family room adjoining the granite gas kitchen. Enjoy entertaining outside with a huge covered pergola overlooking the manicured private gardens and grassed areas. With three bathrooms, ducted air-conditioning, double automatic lock-up garage with internal access, fire alarm system and pets are allowed in the complex. Benefit from the Manor House facilities including club house, pool, tennis court, billiard room, spa & sauna. WHAT A LIFESTYLE TO ENJOY!