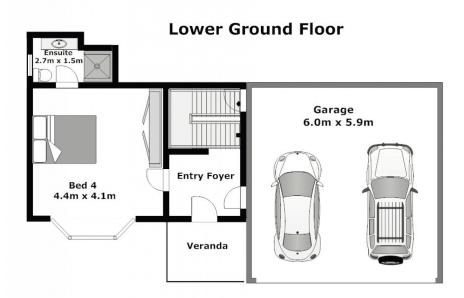

#### **CHERRYBROOK**

"The Manor" Located in this exclusive secure estate sits an executive two storey, free standing residence within convenient walking distance to Cherrybrook Shopping Centre. Offering four spacious bedrooms -two with ensuites and one of which is on the ground floor.

Spacious open plan living areas featuring a sunken formal lounge room with open gas fireplace, formal dining room with spotted gum timber flooring and separate fully tiled meals & family room adjoining the granite gas kitchen. Enjoy entertaining outside with a huge covered pergola overlooking the manicured private gardens and grassed areas. With three bathrooms, ducted air-conditioning, double automatic lock-up garage with internal access, fire alarm system and pets are allowed in the complex. Benefit from the Manor House facilities including club house, pool, tennis court, billiard room, spa & sauna. WHAT A LIFESTYLE TO ENJOY!