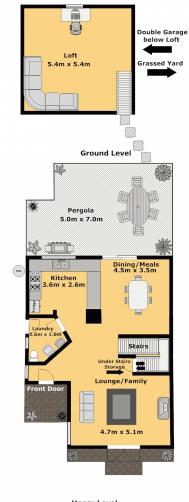

## **BAULKHAM HILLS**

Quality, spacious townhouse built by Gremmo Homes in quiet, leafy surrounds is one not to be missed. Offering three huge bedrooms with built-in wardrobes to two and ensuite, balcony & walk-in robe to the master bedroom. Open plan living areas featuring 9 foot ceilings and gourmet granite kitchen with gas cooking and stainless steel appliances. Outdoor entertaining area with covered pergola plus small grassed area. Double lock-up garage with huge storage loft ideal for a home office or study above. Other great feature include ducted air-conditioning, alarm, ducted vacuum and additional separate toilet in laundry. Easy access to park, shopping centre, transport and M7 Motorway. Community Levy is approximately \$90.00 per quarter SOLD 26th October, 2010

3 📮 2 ⋤ 2 🖨

**View**: https://www.gilmour.com.au/sale/nsw/hills/baulkh am-hills/residential/townhouse/5619945

Gilmour

Gilmour Property Agents 02 9899 3311

**Upper Level** 

APPROXIMATE INTERNAL LOWER LEVEL FLOOR AREA: 54m2 (6sq) APPROXIMATE INTERNAL UPPER LEVEL FLOOR AREA: 64m2 (7sq) APPROXIMATE GARAGE FLOOR AREA: 90m2 (3.2sq) APPROXIMATE INTERNAL LOFT AREA: 30m2 (3.2sq)

## APPROXIMATE TOTAL FLOOR AREA: 178m2 (20sq)