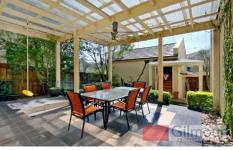

## **BAULKHAM HILLS**

Quality, spacious townhouse built by Gremmo Homes in quiet, leafy surrounds is one not to be missed. Offering three huge bedrooms with built-in wardrobes to two and ensuite, balcony & walk-in robe to the master bedroom. Open plan living areas featuring 9 foot ceilings and gourmet granite kitchen with gas cooking and stainless steel appliances. Outdoor entertaining area with covered pergola plus small grassed area. Double lock-up garage with huge storage loft ideal for a home office or study above. Other great feature include ducted air-conditioning, alarm, ducted vacuum and additional separate toilet in laundry. Easy access to park, shopping centre, transport and M7 Motorway. Community Levy is approximately \$90.00 per quarter SOLD 26th October, 2010