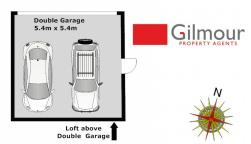

## **BAULKHAM HILLS**

Quality, spacious townhouse built by Gremmo Homes in quiet, leafy surrounds is one not to be missed. Offering three huge bedrooms with built-in wardrobes to two and ensuite, balcony & walk-in robe to the master bedroom. Open plan living areas featuring 9 foot ceilings and gourmet granite kitchen with gas cooking and stainless steel appliances. Outdoor entertaining area with covered pergola plus small grassed area. Double lock-up garage with huge storage loft ideal for a home office or study above. Other great feature include ducted air-conditioning, alarm, ducted vacuum and additional separate toilet in laundry. Easy access to park, shopping centre, transport and M7 Motorway. Community Levy is approximately \$90.00 per quarter SOLD 26th October, 2010

3 📮 2 ⋤ 2 🖨

**View**: https://www.gilmour.com.au/sale/nsw/hills/baulkh am-hills/residential/townhouse/5619945

Gilmour

Gilmour Property Agents 02 9899 3311

**Upper Level** 

APPROXIMATE INTERNAL LOWER LEVEL FLOOR AREA: 54m2 (6sq) APPROXIMATE INTERNAL UPPER LEVEL FLOOR AREA: 64m2 (7sq) APPROXIMATE GARAGE FLOOR AREA: 90m2 (3.2sq) APPROXIMATE INTERNAL LOFT AREA: 30m2 (3.2sq)

## APPROXIMATE TOTAL FLOOR AREA: 178m2 (20sq)