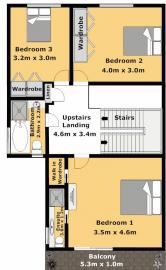

## **BAULKHAM HILLS**

Quality, spacious townhouse built by Gremmo Homes in quiet, leafy surrounds is one not to be missed. Offering three huge bedrooms with built-in wardrobes to two and ensuite, balcony & walk-in robe to the master bedroom. Open plan living areas featuring 9 foot ceilings and gourmet granite kitchen with gas cooking and stainless steel appliances. Outdoor entertaining area with covered pergola plus small grassed area. Double lock-up garage with huge storage loft ideal for a home office or study above. Other great feature include ducted air-conditioning, alarm, ducted vacuum and additional separate toilet in laundry. Easy access to park, shopping centre, transport and M7 Motorway. Community Levy is approximately \$90.00 per quarter SOLD 26th October, 2010

3 📮 2 ⋤ 2 🖨

**View**: https://www.gilmour.com.au/sale/nsw/hills/baulkh am-hills/residential/townhouse/5619945

Gilmour

Gilmour Property Agents 02 9899 3311

**Upper Level** 

APPROXIMATE INTERNAL LOWER LEVEL FLOOR AREA: 54m2 (6sq) APPROXIMATE INTERNAL UPPER LEVEL FLOOR AREA: 64m2 (7sq) APPROXIMATE GARAGE FLOOR AREA: 90m2 (3.2sq) APPROXIMATE INTERNAL LOFT AREA: 30m2 (3.2sq)

## APPROXIMATE TOTAL FLOOR AREA: 178m2 (20sq)