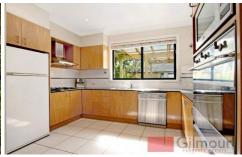

## **BAULKHAM HILLS**

Quality, spacious townhouse built by Gremmo Homes in quiet, leafy surrounds is one not to be missed. Offering three huge bedrooms with built-in wardrobes to two and ensuite, balcony & walk-in robe to the master bedroom. Open plan living areas featuring 9 foot ceilings and gourmet granite kitchen with gas cooking and stainless steel appliances. Outdoor entertaining area with covered pergola plus small grassed area. Double lock-up garage with huge storage loft ideal for a home office or study above. Other great feature include ducted air-conditioning, alarm, ducted vacuum and additional separate toilet in laundry. Easy access to park, shopping centre, transport and M7 Motorway. Community Levy is approximately \$90.00 per quarter SOLD 26th October, 2010