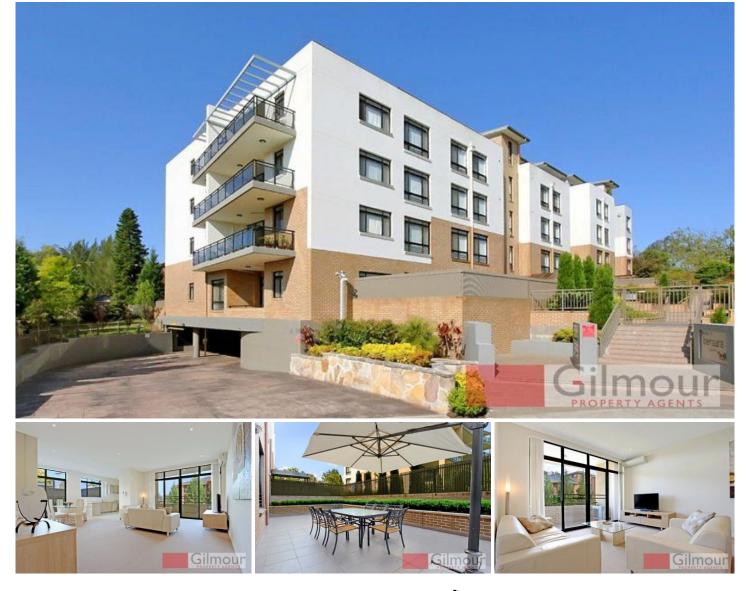

## **CASTLE HILL**

"Benarra Gardens" Open plan up-market apartment is situated in the heart of Castle Hill in

a quiet cul-de-sac within walking distance to all amenities. Offering two bedrooms with built-in wardrobes ant two bathrooms including ensuite to master bedroom. Spacious living areas with high ceilings of approximately 10ft throughout the unit and CeasarStone kitchen with gas cooking. Continue entertaining outside with a massive tiled courtyard and balcony off the lounge room. The single lock-up garage plus storage room makes the total size 193sqm. Other great features include two split air-conditioning units and enjoy the complex facilities by keeping fit with a workout in the gym, swim some laps in the pool, unwind in the sauna or put your feet up & read a good book in the library. All this & a security complex with plenty of visitor parking. Don't miss this great opportunity...inspect today!