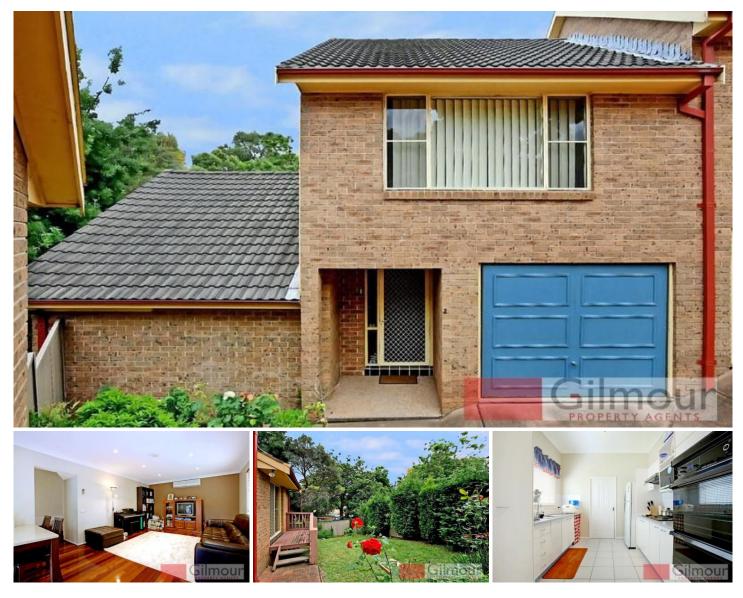

## **BAULKHAM HILLS**

Located in a small complex with low strata levies is this spacious townhouse with only one common wall! Featuring two bedrooms both with built-in wardrobes and modern renovated bathroom. Open plan living areas featuring polished timber flooring & downlights throughout and large rear yard with rear balcony. Other great features include single lock-up garage with internal access and three split air-conditioning units. In a fantastic location-convenient to all amenities including the M2 bus, Stockland Shopping Centre, Castle Towers, Baulkham Hills High and TAFE. Don't miss this opportunity! SOLD 22nd November, 2010