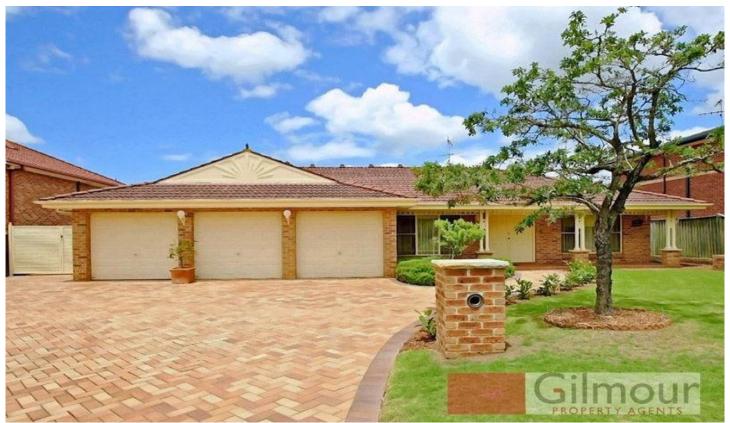

## **CASTLE HILL**

Sought after single level in a popular location with an attractive street presence and situated on a level, easy access block of 818sqm. The floorplan has a functional layout comprising of four bedrooms with built-in wardrobes, master with ensuite, separate formal lounge & dining and large rumpus. Well-appointed gas kitchen has great space with meals area and a family room which opens onto the massive undercover outdoor entertaining area. The house has a four car drive-thru garage and side access. Generous rear yard with a fully fenced in-ground swimming pool and together with the alfresco dining area you will fully enjoy this peaceful outdoor space.

## 4 🕒 2 🔓 4 🗬

Land Size: 818 sqm

View : https://www.gilmour.com.au/sale/nsw/hills/c

astle-hill/residential/house/5619958

Gilmour

Gilmour Property Agents 02 9899 3311