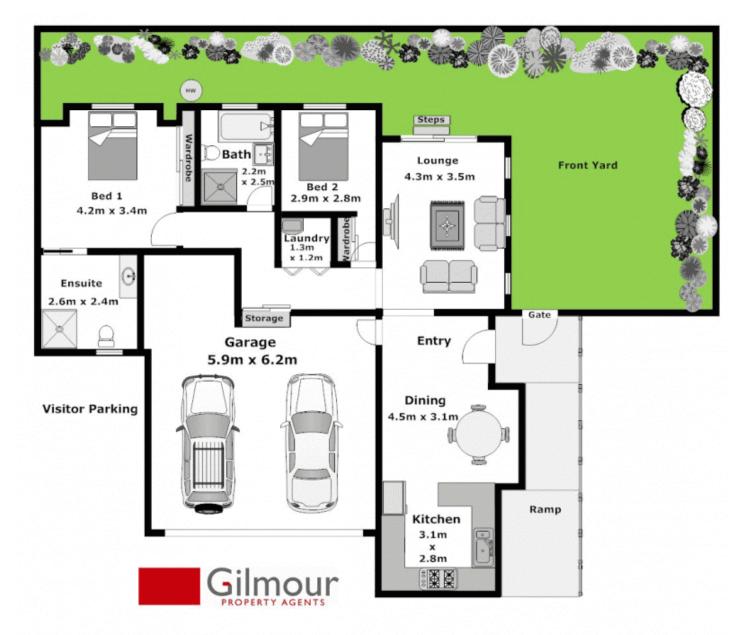

2 2 2 2

**View**: https://www.gilmour.com.au/sale/nsw/hills/baulkh am-hills/residential/villa/5619965

**Craig Alexis** 02 9899 3311

APPROXIMATE INTERNAL FLOOR AREA: APPROXIMATE GARAGE FLOOR AREA:

108m2 (12sq) 37m2 (4sq)

## APPROXIMATE TOTAL INTERNAL FLOOR AREA: 145m2 (16sq)

## DISCLAIMER:

Whilst every attempt has been made to ensure the accuracy of the floor plan contained here, no responsibility is taken for any error, omission, or misstatement. This floor plan is intended as a guide only, for representation purposes only, and should be used as such by any prospective purchaser. No guarantee or warranties can be given, and any person using this information should rely on their own enquiries.