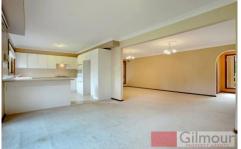

Generous living areas with lounge & dining areas adjacent to the kitchen with plenty of cupboards and preparation space. This overlooks the level, grassed yard. There is a double lock-up garage with internal access, ducted air-conditioning to make it pleasant all year round and a covered pergola for outside entertaining.