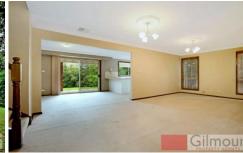

Generous living areas with lounge & dining areas adjacent to the kitchen with plenty of cupboards and preparation space. This overlooks the level, grassed yard. There is a double lock-up garage with internal access, ducted air-conditioning to make it pleasant all year round and a covered pergola for outside entertaining.