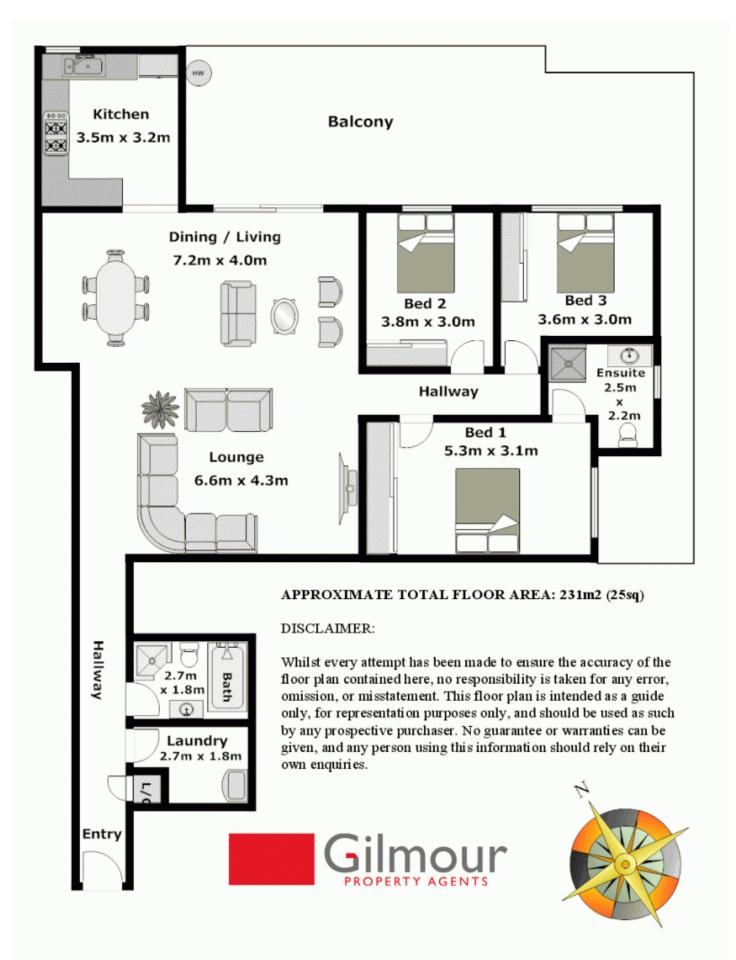

## **CASTLE HILL**

Located on the second floor in a boutique complex of 21 is this beautiful spacious apartment with quality design and finishes throughout. Offering three large bedrooms all with built-in wardrobes and two bathrooms (including ensuite) with Villeroy & Boch soft closing toilets. Generous open plan living areas and entertain outside with the large wrap around terrace balconies fully tiled with covered pergola benefitting from a northerly aspect. Bring out your master chef in the gourmet polyurethane kitchen with CaesarStone benchtops and Miele appliances. Other great features include split air-conditioning unit, Grohe tapware, video intercom, double electronic lock-up garage with separate storage room and 24 hour surveillance to the basement. Total area of apartment is 229sqm approximately including terrace areas. Strata Levies of \$860.00 per quarterwith no pool or gym in the complex there is no need to pay for unused amenities. Located only minutes walk from Castle

## 3 🛤 2 🚔 3 🚘

Building Size : 25 sqm

View

Gilmour

: https://www.gilmour.com.au/sale/nsw/hill s/castle-hill/residential/unit/5619974

Gilmour Property Agents 02 9899 3311

https://www.gilmour.com.au Just another WordPress site