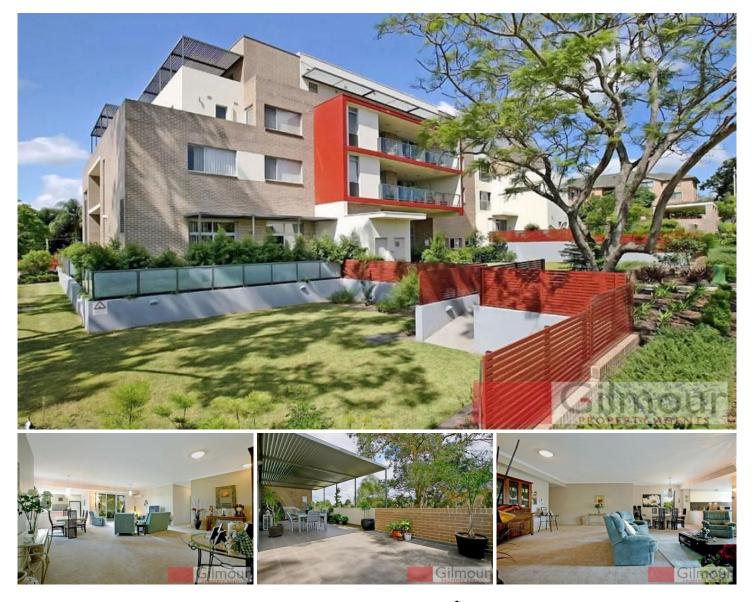

## **CASTLE HILL**

Located on the second floor in a boutique complex of 21 is this beautiful spacious apartment with quality design and finishes throughout. Offering three large bedrooms all with built-in wardrobes and two bathrooms (including ensuite) with Villeroy & Boch soft closing toilets. Generous open plan living areas and entertain outside with the large wrap around terrace balconies fully tiled with covered pergola benefitting from a northerly aspect. Bring out your master chef in the gourmet polyurethane kitchen with CaesarStone benchtops and Miele appliances. Other great features include split air-conditioning unit, Grohe tapware, video intercom, double electronic lock-up garage with separate storage room and 24 hour surveillance to the basement. Total area of apartment is 229sqm approximately including terrace areas. Strata Levies of \$860.00 per quarterwith no pool or gym in the complex there is no need to pay for unused amenities. Located only minutes walk from Castle