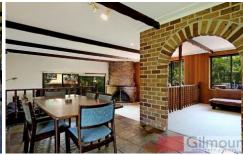

## **CASTLE HILL**

Nestled away behind a private gate sits this large family home ideal for those seeking a renovation project! Set in an ultra private oasis on a oversized 1385sqm block with three bedrooms, two with built-in wardrobes and open plan living areas with split-system air-conditioning unit. Original timber kitchen with slate floors and entertaining verandah overlooking the grassed yard with paved BBQ area and in-ground pool. Huge double lock-up garage with workshop at the rear and conveniently located to shops, schools and transport.