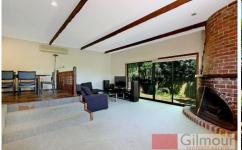

## **CASTLE HILL**

Nestled away behind a private gate sits this large family home ideal for those seeking a renovation project! Set in an ultra private oasis on a oversized 1385sqm block with three bedrooms, two with built-in wardrobes and open plan living areas with split-system air-conditioning unit. Original timber kitchen with slate floors and entertaining verandah overlooking the grassed yard with paved BBQ area and in-ground pool. Huge double lock-up garage with workshop at the rear and conveniently located to shops, schools and transport.