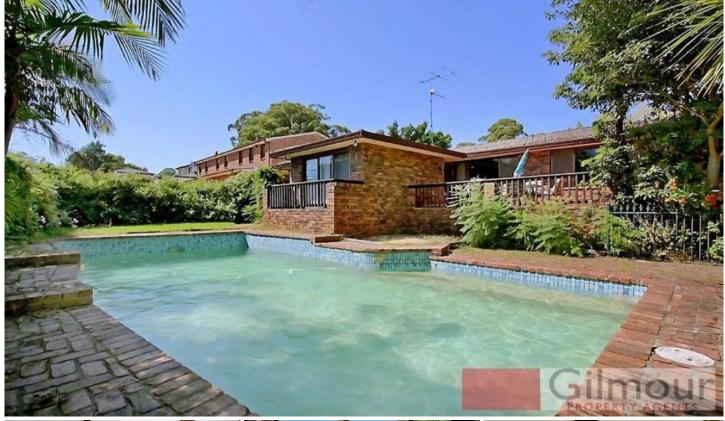

## **CASTLE HILL**

Nestled away behind a private gate sits this large family home ideal for those seeking a renovation project! Set in an ultra private oasis on a oversized 1385sqm block with three bedrooms, two with built-in wardrobes and open plan living areas with split-system air-conditioning unit. Original timber kitchen with slate floors and entertaining verandah overlooking the grassed yard with paved BBQ area and in-ground pool. Huge double lock-up garage with workshop at the rear and conveniently located to shops, schools and transport.