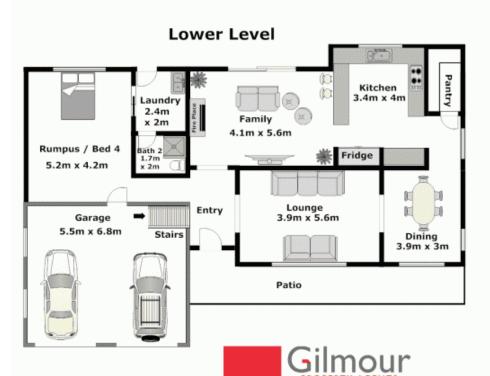

## Upper Level

APPROXIMATE UPPER LEVEL FLOOR AREA: 67m2 (7sq) APPROXIMATE LOWER LEVEL FLOOR AREA: APPROXIMATE GARAGE FLOOR AREA:

159m2 (17sq) 38m 2 (4sq)

## APPROXIMATE INTERNAL FLOOR AREA: 264m2 (28sq)

PROPERTY AGENTS

DISCLAIMER:

Whilst every attempt has been made to ensure the accuracy of the floor plan whilst every attempt has been made to ensure the accuracy of the noor plan contained here, no responsibility is taken for any error, omission, or miss-statement. This floor plan is intended as a guide only, for representation purposes only, and should be used as such by any prospective purchaser. No guarantee or warranties can be given, and any person using this information should rely on their own enquires.