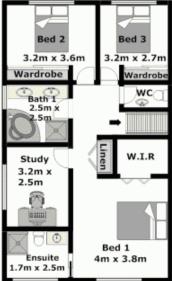

## **CASTLE HILL**

Situated on a whisper quiet cul-de-sac in the desirable Knightsbridge estate is this great split level family home on a 826sqm block. Backing onto permanent bush reserve and featuring four bedrooms plus study, two bedrooms with built-in wardrobes and the master boasts a walk-in robe & ensuite. Spacious living areas with formal lounge & dining, rumpus/gym or potential in-law accommodation and meals/TV area with balcony adjacent to the functional kitchen with plenty of storage & large pantry. Awesome backyard and outlook with paved entertaining area that looks onto the grassed area and pool, perfect to enjoy those summer barbeques. Other great features include ducted air-conditioning system and double lock-up garage with internal access. Conveniently located within walking distance to Samuel Gilbert Public School, Knightsbridge Shopping Centre and public transport including M2 Bus. SOLD 11th March, 2011