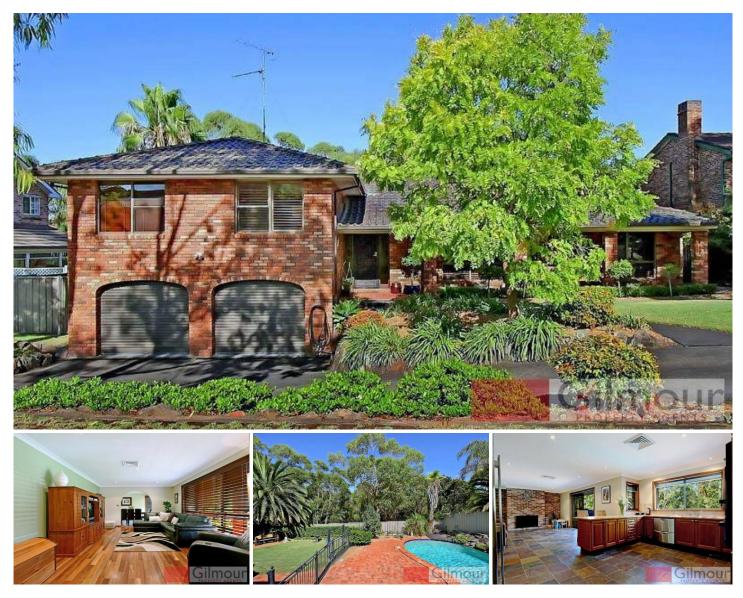

## **CASTLE HILL**

Situated on a whisper quiet cul-de-sac in the desirable Knightsbridge estate is this great split level family home on a 826sqm block. Backing onto permanent bush reserve and featuring four bedrooms plus study, two bedrooms with built-in wardrobes and the master boasts a walk-in robe & ensuite. Spacious living areas with formal lounge & dining, rumpus/gym or potential in-law accommodation and meals/TV area with balcony adjacent to the functional kitchen with plenty of storage & large pantry. Awesome backyard and outlook with paved entertaining area that looks onto the grassed area and pool, perfect to enjoy those summer barbeques. Other great features include ducted air-conditioning system and double lock-up garage with internal access. Conveniently located within walking distance to Samuel Gilbert Public School, Knightsbridge Shopping Centre and public transport including M2 Bus. SOLD 11th March, 2011

## 4 🛤 3 🚔 2 🚘

- Land Size : 826 sqm View : https://wy
  - : https://www.gilmour.com.au/sale/nsw/hills/c astle-hill/residential/house/5619979

Gilmour

Gilmour Property Agents 02 9899 3311