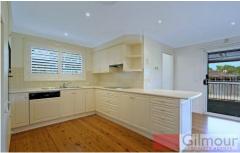

## **CASTLE HILL**

Fully renovated, single level family home with the exterior entirely rendered on a lovely level block of 700sqm. Freshly painted both inside & out with shutters throughout and new carpet in one of the living areas and the four bedrooms with built-in wardrobes. Polished timber flooring compliments the combined lounge & dining and meals area adjacent to the modern kitchen and the garage was converted to a massive rumpus. Fantastic space for outdoor entertaining at the rear with a great covered deck that leads out to the grassed yard and in-ground pool-perfect for cooling down in these summer days. Conveniently situated to all amenities such as Castle Towers, transport and schools including being within the sought after Excelsior Public catchment area.