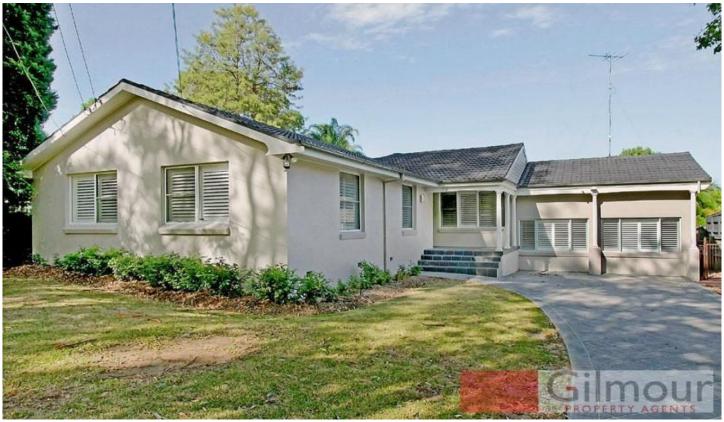

## **CASTLE HILL**

Fully renovated, single level family home with the exterior entirely rendered on a lovely level block of 700sqm. Freshly painted both inside & out with shutters throughout and new carpet in one of the living areas and the four bedrooms with built-in wardrobes. Polished timber flooring compliments the combined lounge & dining and meals area adjacent to the modern kitchen and the garage was converted to a massive rumpus. Fantastic space for outdoor entertaining at the rear with a great covered deck that leads out to the grassed yard and in-ground pool-perfect for cooling down in these summer days. Conveniently situated to all amenities such as Castle Towers, transport and schools including being within the sought after Excelsior Public catchment area.