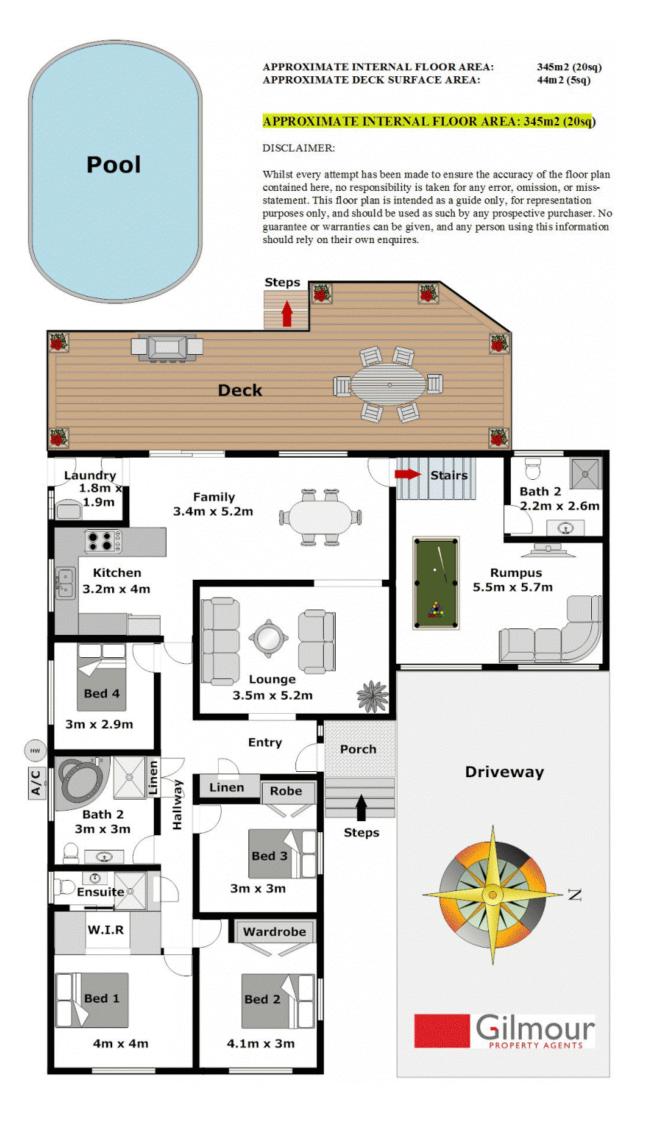

## **CASTLE HILL**

Fully renovated, single level family home with the exterior entirely rendered on a lovely level block of 700sqm. Freshly painted both inside & out with shutters throughout and new carpet in one of the living areas and the four bedrooms with built-in wardrobes. Polished timber flooring compliments the combined lounge & dining and meals area adjacent to the modern kitchen and the garage was converted to a massive rumpus. Fantastic space for outdoor entertaining at the rear with a great covered deck that leads out to the grassed yard and in-ground pool-perfect for cooling down in these summer days. Conveniently situated to all amenities such as Castle Towers, transport and schools including being within the sought after Excelsior Public catchment area.