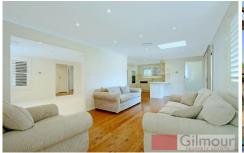

## **CASTLE HILL**

Fully renovated, single level family home with the exterior entirely rendered on a lovely level block of 700sqm. Freshly painted both inside & out with shutters throughout and new carpet in one of the living areas and the four bedrooms with built-in wardrobes. Polished timber flooring compliments the combined lounge & dining and meals area adjacent to the modern kitchen and the garage was converted to a massive rumpus. Fantastic space for outdoor entertaining at the rear with a great covered deck that leads out to the grassed yard and in-ground pool-perfect for cooling down in these summer days. Conveniently situated to all amenities such as Castle Towers, transport and schools including being within the sought after Excelsior Public catchment area.