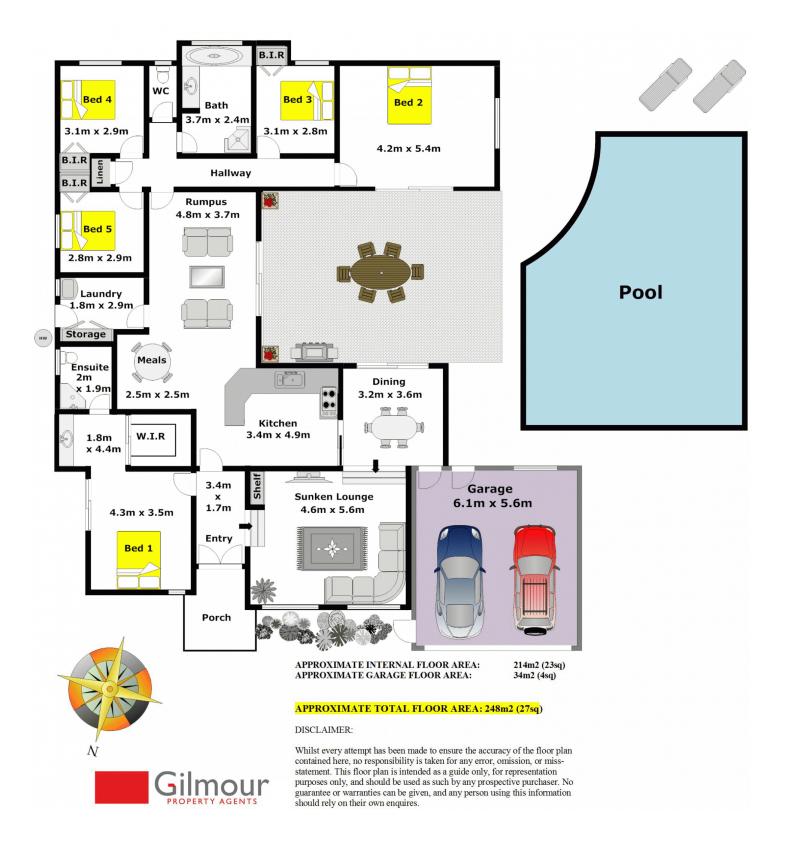

## GLENHAVEN

Single level family home on a 900sqm block set in a whisper quiet cul-de-sac that is one of Glenhaven's best. Offering four bedrooms, three with built-in wardrobes and walk-in robe plus ensuite in the master bedroom. Generous living areas include rumpus, high vaulted ceilings in the sunken formal lounge & dining room and meals area that is adjacent to the functional kitchen with breakfast bar. Lovely grassed front & rear yard for the kids to run around,

paved outdoor entertaining area

and in-ground pool with water feature. Ducted air-conditioning and double lock-up garage with internal access complete the package. Conveniently located to shops, schools and transport-a must see home! SOLD 29TH March, 2011

4 🕮 2 🖺 2 🖨

Land Size: 900 sqm

View: https://www.gilmour.com.au/sale/nsw/hills/gl

enhaven/residential/house/5619987

Gilmour

Gilmour Property Agents 02 9899 3311